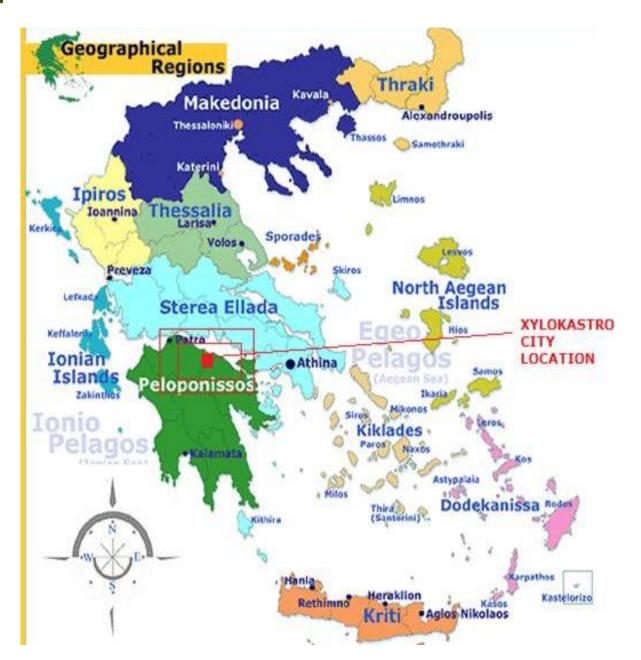

#### Brief Description of the Selected project Area

The building plot on which the complex is erected is located in the town layout of the Municipality of Xilocastro. Xilocastro is a well known traditional holiday town located at a distance of 120 km from athens, on the axis of the Athens-Corinth-Patra national road.

## Location of city in reference in road map of adjacent areas