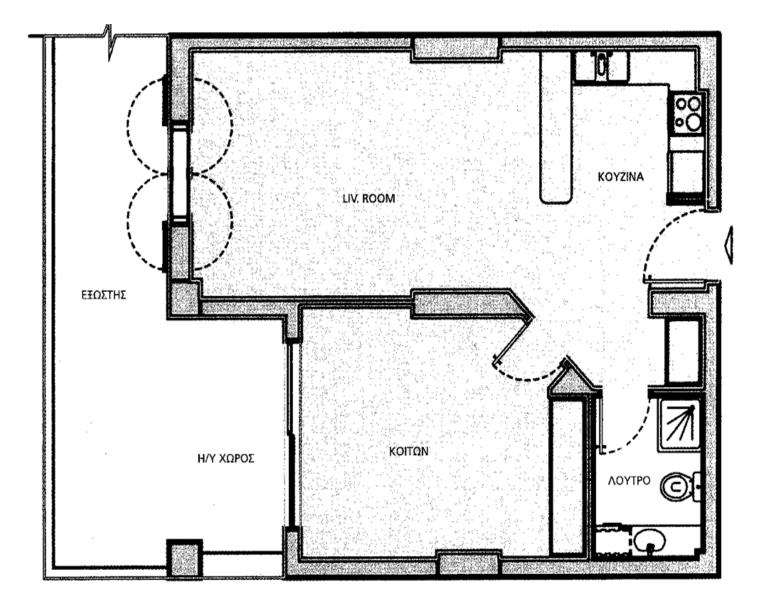

building complex a convenient space has been laid out where a private swimming pool is constructed.

All access roads for cars will be paved and provision has been made for open air parking spaces for all residents. All corridors will be laid with marble.

## View of the complex of the four buildings



# **Project Photos**



# **Project Photos**



# Project Photos (inside)



## **Apartment Description**

#### Every apartment has:

- central heating
- double glazing
- central safety door
- floors covered with tiles
- complete preliminary work for future installation of alarm system

#### Moreover:

• all apartments have spectacular view of the sea.

#### But most important:

all of the above are offered at an affordable price









## Plan view of and indicative 1 bedroom apartment



## Plan view of and indicative 2 bedroom apartment



/

## Sports courts and marina adjacent to the project

This project is located next to the town's marina and athletic facilities while it is at a very close distance from the town's commercial center.



## Area Photos



## A table of apartments for sale

| No. | BUILDING  | FLOOR LEVEL  | SQUARE METRES             |
|-----|-----------|--------------|---------------------------|
| 1   | A( Αισ5)  | GROUND FLOOR | 58,21                     |
| 2   | A ( Aa5)  | FIRST LEVEL  | 58,21                     |
| 3   | Α (Αβ5)   | SECOND FLOOR | 58,21                     |
| 4   | Α ( Αγ5)  | THIRD FLOOR  | 58,21                     |
| 5   | Β (Βγ5)   | THIRD FLOOR  | 58,21                     |
| 6   | Γ ( Γισ1) | GROUND FLOOR | 103,27