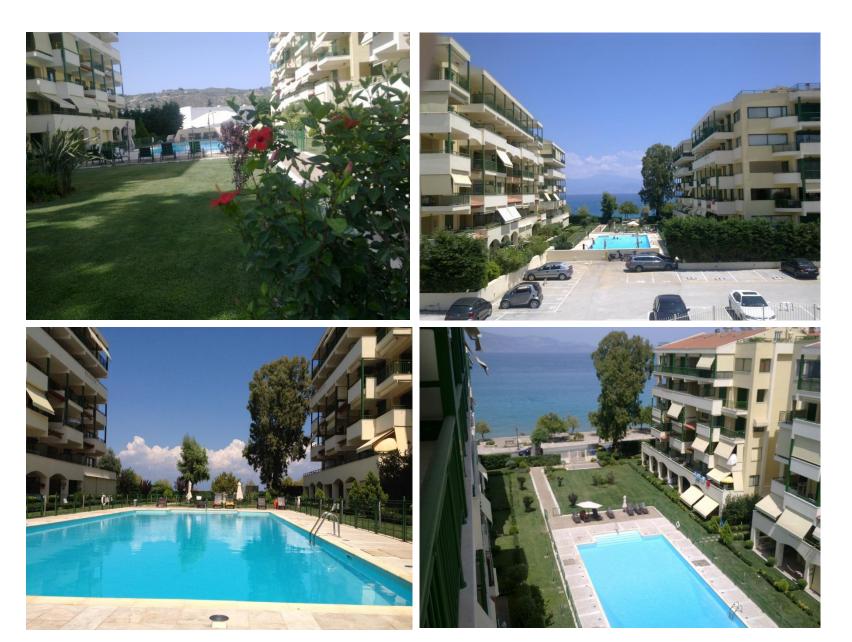

# **Project Photos**

## The project.....a complex of four buildings

In an area of 8500 sq.m, in one of the best locations of Xilocastro, our company is developing a modern complex of by-the-sea luxury apartments.

The building complex is comprised of four buildings constructed with the highest standards giving a total of 130 apartments all having view at the sea. In the center of the building complex a convenient space has been laid out where a private swimming pool is constructed.