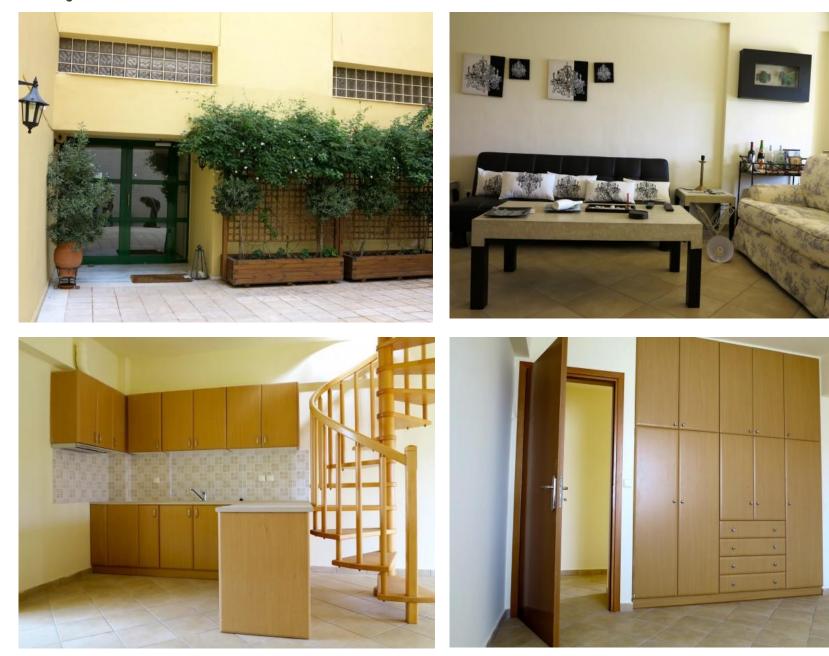

# Project Photos (inside)

## **Apartment Description**

#### Every apartment has:

- central heating
- double glazing
- central safety door
- floors covered with tiles
- complete preliminary work for future installation of alarm system