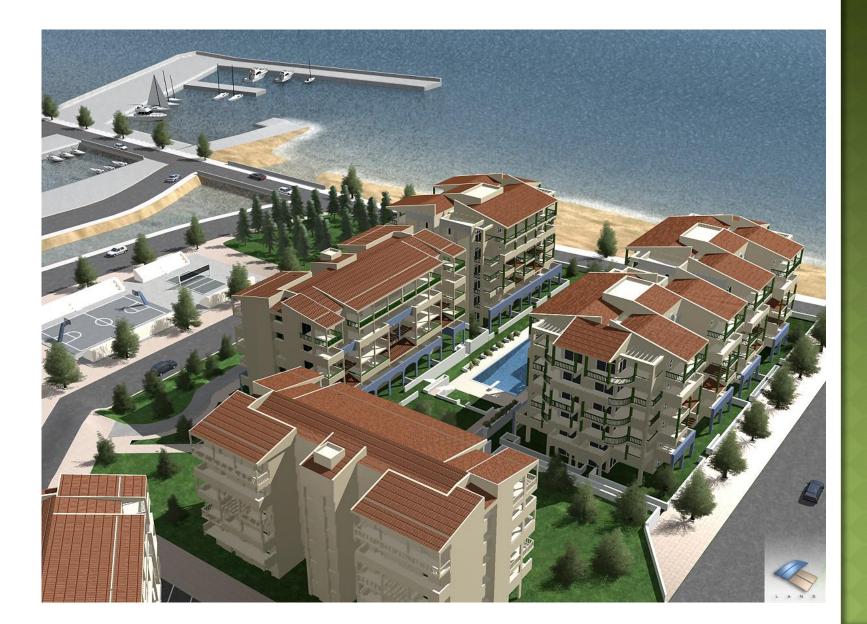

## The project.....a complex of four buildings

In an area of 8500 sq.m, in one of the best locations of Xilocastro, our company is developing a modern complex of by-the-sea luxury apartments.

The building complex is comprised of four buildings constructed with the highest standards giving a total of 130 apartments all having view at the sea. In the center of the building complex a convenient space has been laid out where a private swimming pool is constructed.

## View of the complex of the four buildings