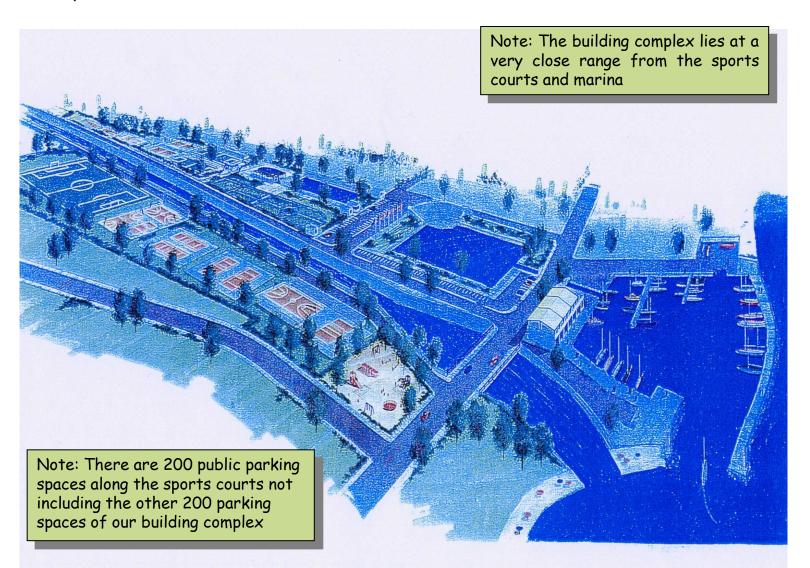

## Sports courts and marina adjacent to the project

This project is located next to the town's marina and athletic facilities while it is at a very close distance from the town's commercial center.