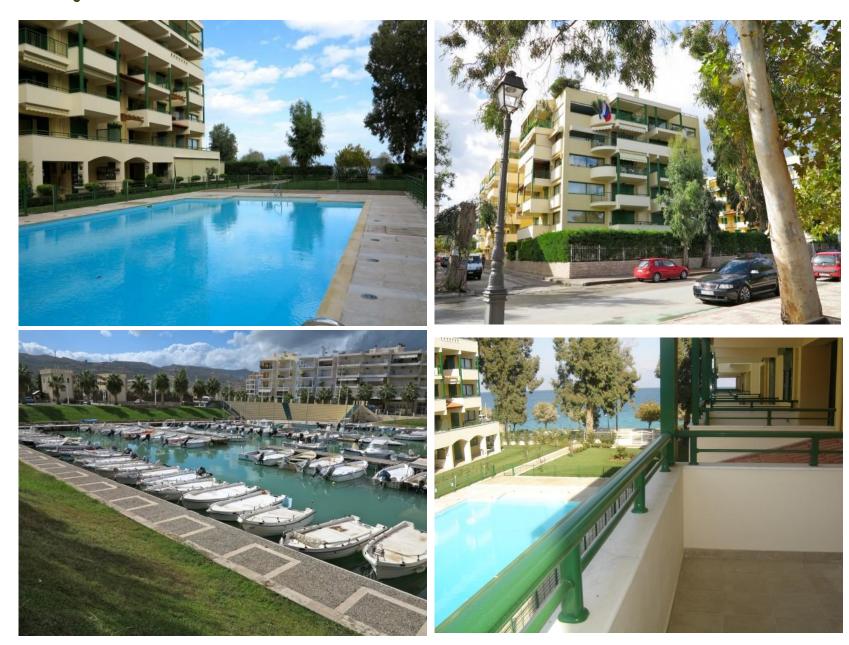

# **Project Photos**

## The project.....a complex of four buildings

In an area of 8500 sq.m, in one of the best locations of Xilocastro, our company is developing a modern complex of by-the-sea luxury apartments.

The building complex is comprised of four buildings constructed with the highest standards giving a total of 130 apartments all having view at the sea. In the center of the building complex a convenient space has been laid out where a private swimming pool is constructed.