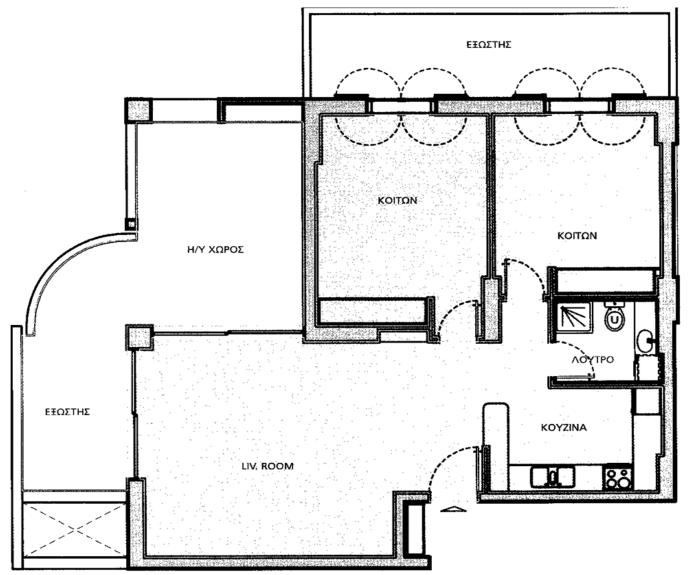

where a private swimming pool is constructed.

All access roads for cars will be paved and provision has been made for open air parking spaces for all residents. All corridors will be laid with marble.

## View of the complex of the four buildings



# **Project Photos**



# **Project Photos**



# Project Photos (inside)



## **Apartment Description**

#### Every apartment has:

- central heating
- double glazing
- central safety door
- floors covered with tiles
- complete preliminary work for future installation of alarm system

#### Moreover:

• all apartments have spectacular view of the sea.

#### But most important:

all of the above are offered at an affordable price









## Plan view of and indicative 1 bedroom apartment



## Plan view of and indicative 2 bedroom apartment



/

## Sports courts and marina adjacent to the project

This project is located next to the town's marina and athletic facilities while it is at a very close distance from the town's commercial center.



## Area Photos



## A table of apartments for sale

| No. | BUILDING  | FLOOR LEVEL  | SQUARE METRES             |
|-----|-----------|--------------|---------------------------|
| 1   | A( Αισ5)  | GROUND FLOOR | 58,21                     |
| 2   | A ( Aa5)  | FIRST LEVEL  | 58,21                     |
| 3   | Α (Αβ5)   | SECOND FLOOR | 58,21                     |
| 4   | Α ( Αγ5)  | THIRD FLOOR  | 58,21                     |
| 5   | Β (Βγ5)   | THIRD FLOOR  | 58,21                     |
| 6   | Γ ( Γισ1) | GROUND FLOOR | 103,27                    |
| 7   | Γ( Γισ5)  | GROUND FLOOR | 5