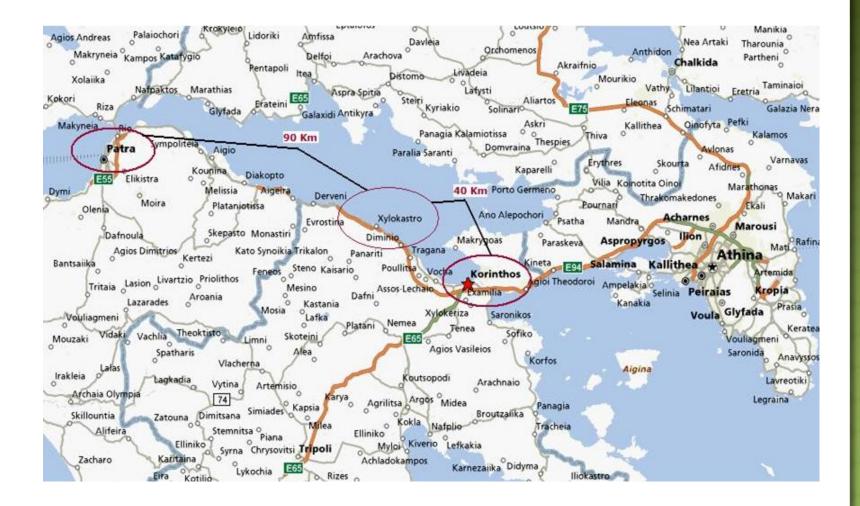

#### Brief Description of the Selected project Area

The building plot on which the complex is erected is located in the town layout of the Municipality of Xilocastro. Xilocastro is a well known traditional holiday town located at a distance of 120 km from athens, on the axis of the Athens-Corinth-Patra national road.

## Location of city in reference in road map of adjacent areas