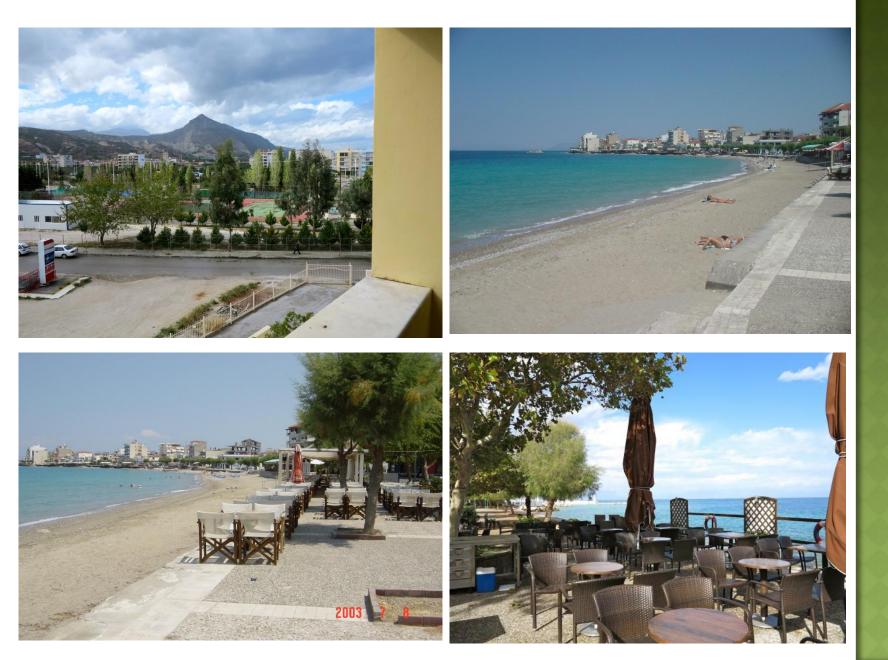

## Area Photos

The new suburban railway transports tourists from Athens airport to Xylocastro in 1hr and 20 minutes.

The town is considered a one of the most modern holiday resorts with great natural beauty and increasing touristic activity especially during the summer months. The beaches at Xilocastro with their crystal clear waters have been awarded the Blue Flag from the European Union.