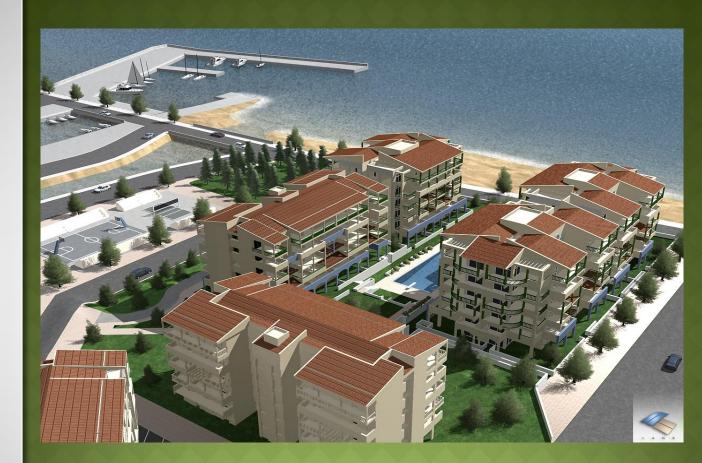

## The project.....a complex of four buildings

In an area of 8500 sq.m, in one of the best locations of Xilocastro, our company is developing a modern complex of by-the-sea luxury apartments.

The building complex is comprised of four buildings constructed with the highest standards giving a total of 130 apartments all having view at the sea. In the center of the building complex a convenient space has been laid out where a private swimming pool is constructed.

## View of the complex of the four buildings