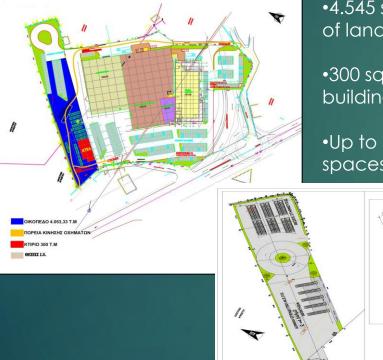

#### Commercial Park Elefsina

- 1 block
- •117 acres plot of land
- •57.000 sq. m. stores
- •66 mil. € budget

#### Logistic Park Elefsina

CARRET DUR 1000n2 DIXON2 DI

133 accres plot of land
42.000 sq. m. stores
More than 100 buildings
Hotel unit

•46 mil. € budget

L.C. DEVELOPMENT S.A.

More details can be found both in our web page and the specific presentation