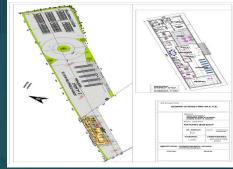

#### Commercial Park Elefsina

- 1 block
- •117 acres plot of land
- •57.000 sq. m. stores
- •66 mil. € budget