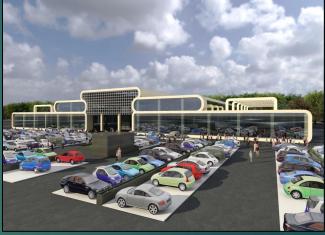

#### Commercial Park Elefsina

- 1 block
- •117 acres plot of land
- •57.000 sq. m. stores
- •66 mil. € budget

#### Logistic Park Elefsina

CARRET DUR 1000n2 DIXON2 DI

133 accres plot of land
42.000 sq. m. stores
More than 100 buildings
Hotel unit

•46 mil. € budget

L.C. DEVELOPMENT S.A.

More details can be found both in our web page and the specific presentation

### Logistic Park in Elefsina