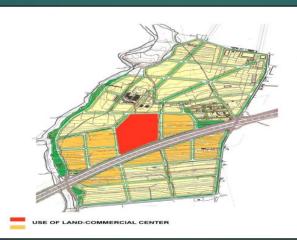

#### Shopping center Aigio

The plot of land is of 26.664,41 sq. m.

Appropriate for a multistore center.

It is located at the Aigio exit of the national road of Athens to Patra.

L.C. DEVELOPMENT S.A.

More details can be found both in our web page and the specific presentation

### Shopping center in Aigio