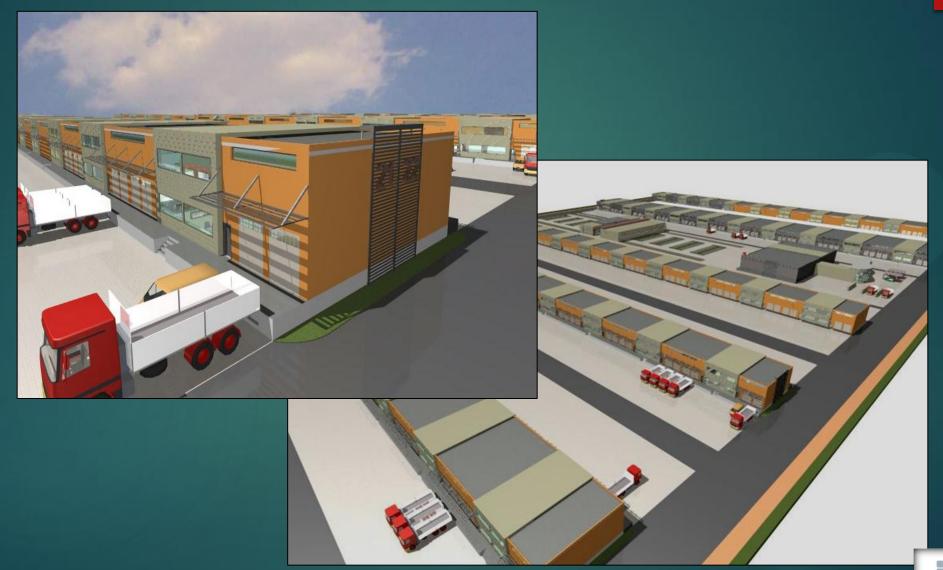

#### Logistic Park Elefsina

CARRET DUR 1000n2 DIXON2 DI

133 accres plot of land
42.000 sq. m. stores
More than 100 buildings
Hotel unit

•46 mil. € budget

L.C. DEVELOPMENT S.A.

More details can be found both in our web page and the specific presentation

### Logistic Park in Elefsina