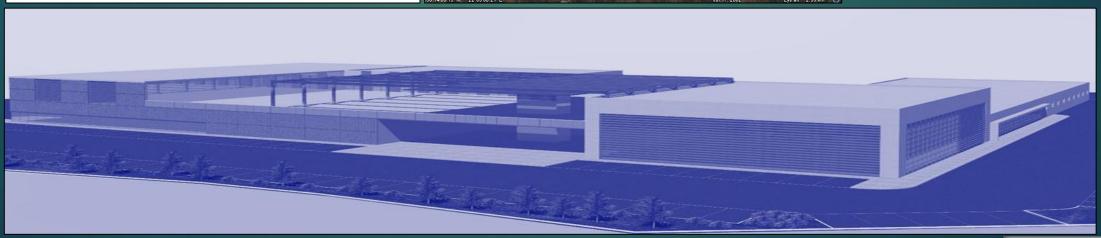

#### Logistic Park Elefsina

CARRET DUR 1000n2 DIXON2 DI

133 accres plot of land
42.000 sq. m. stores
More than 100 buildings
Hotel unit

•46 mil. € budget

L.C. DEVELOPMENT S.A.

More details can be found both in our web page and the specific presentation

### Logistic Park in Elefsina