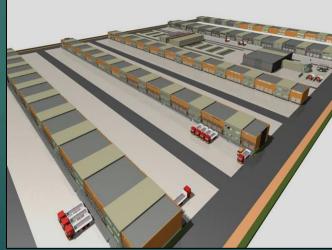

#### Logistic Park Elefsina

CARRET DUR 1000n2 DIXON2 DI

133 accres plot of land
42.000 sq. m. stores
More than 100 buildings
Hotel unit

•46 mil. € budget

L.C. DEVELOPMENT S.A.

More details can be found both in our web page and the specific presentation

### Logistic Park in Elefsina