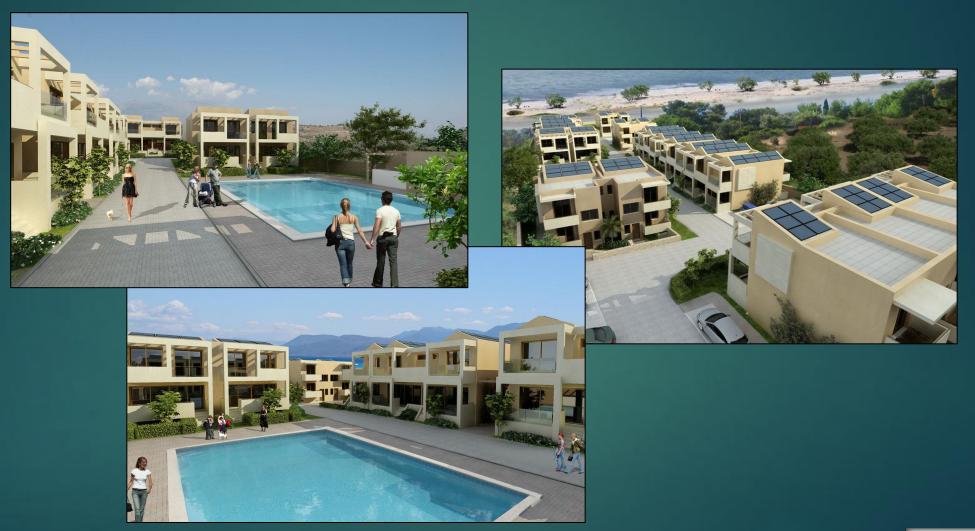

#### Lygia, Korinthos

Residential complex of luxurious apartments by the sea, of a total surface of - 12.000 sq. m.

More details can be found both in our web page and the specific presentation

# Residential complex by the sea in Lygia