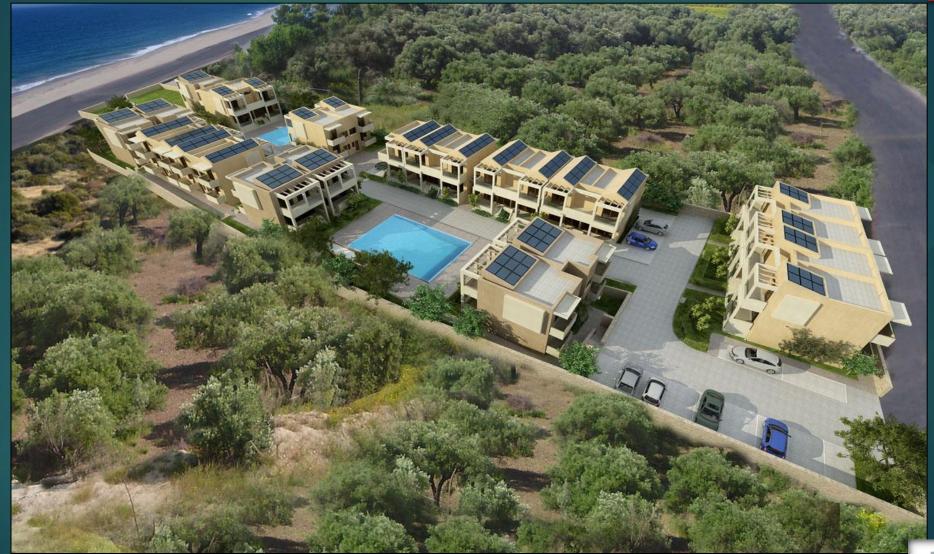

#### Lygia, Korinthos

Residential complex of luxurious apartments by the sea, of a total surface of - 12.000 sq. m.

More details can be found both in our web page and the specific presentation

# Residential complex by the sea in Lygia