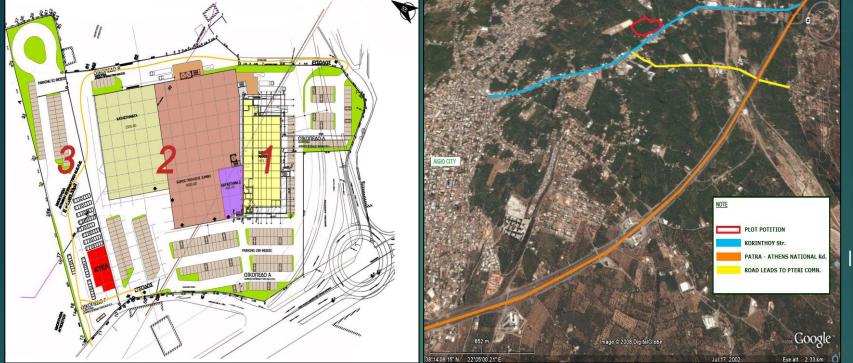

#### Commercial Park Elefsina

- 1 block
- •117 acres plot of land
- •57.000 sq. m. stores
- •66 mil. € budget

#### Logistic Park Elefsina

CARRET DUR 1000n2 DIXON2 DI

133 accres plot of land
42.000 sq. m. stores
More than 100 buildings
Hotel unit

•46 mil. € budget

L.C. DEVELOPMENT S.A.

More details can be found both in our web page and the specific presentation