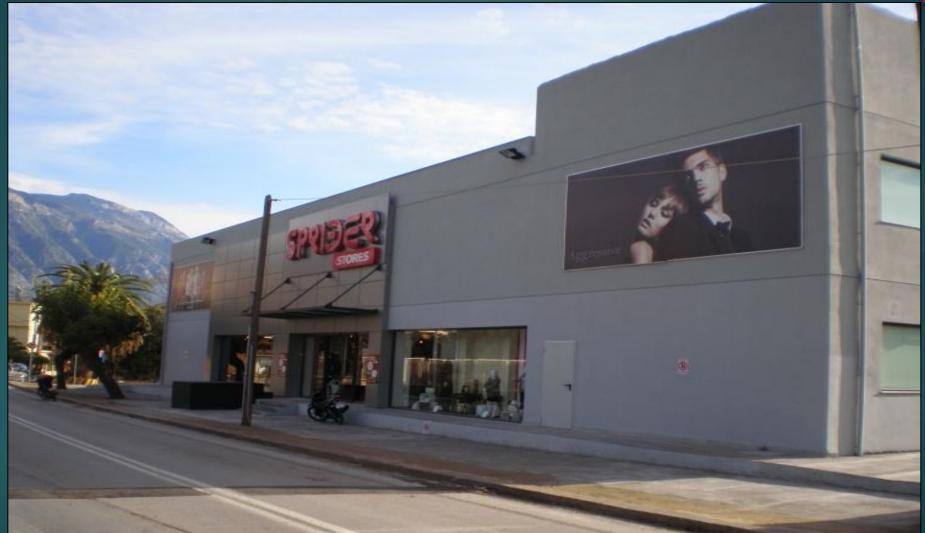

)
- Constructions (Politeia Attica)







# Commercial projects (Developed)



West plaza

The shopping center of western suburbs

It is located in the Aspropyrgos area

With easy access from the Attica road and the national highway

Next to the Elefsina area and the port



Facade of

## Shopping center West plaza







Facade of

### Shopping center West plaza





#### Indicative developed commercial projects



#### Kiato, Korinthos

### Champion Marinopoulos Super-Market 1.800 sq. m., total building surface 2.500 sq. m.

More details can be found both in our web page and the specific presentation

#### Xylokastro, Korinthos

Champion Marinopoulos, Super Market 1.400 sq. m., total building surface 5.200 sq. m.





# Carrefour Marinopoulos Xylokastro





# Sprider stores, Kalamata





Facade of the building:

# Residential projects (Developed)



#### Xylokastro, Korinthos

Residential complex by the sea of 126 apartments, of a total surface of 10.000 sq. m.

#### Melissi, Korinthos

Residential complex by the sea of 18 maisonettes, of a total surface of 2.000 sq. m.





L.C. DEVELOPMENT S.A.

### Residential complex by the sea in Xylokastro



building:

L.C. DEVELOPMENT S.A.

### Residential complex by the sea in Xylokastro





### Residential complex by the sea in Melissi



building:



### Residential complex by the sea in Melissi



View of the inside:



# Projects in progress

### Commercial projects

### Residential projects

- Construction of buss station KTEL (Aigio Aigialeias)
- Construction of Supermarket Lidl (Aigio Aigialeias)
- Construction of Outl