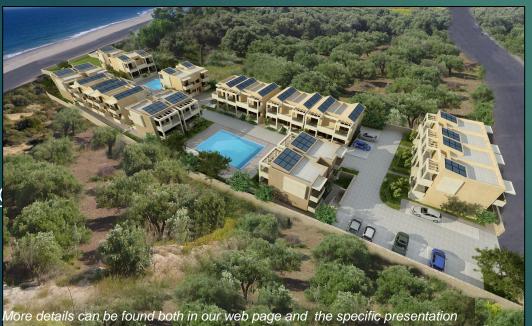

#### Lygia, Korinthos

Residential complex of luxurious apartments by the sea, of a total surface of - 12.000 sq. m.

More details can be found both in our web page and the specific presentation

# Residential complex by the sea in Lygia