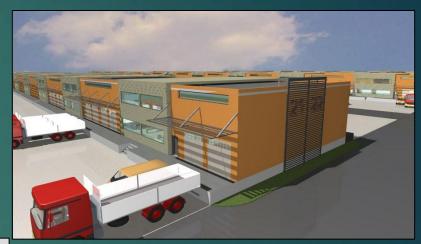

#### Logistic Park Elefsina

CARRET DUR 1000n2 DIXON2 DI

133 accres plot of land
42.000 sq. m. stores
More than 100 buildings
Hotel unit

•46 mil. € budget

L.C. DEVELOPMENT S.A.

More details can be found both in our web page and the specific presentation

### Logistic Park in Elefsina