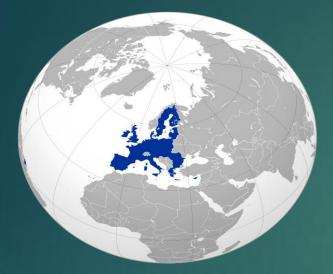

# Introduction to Greece

- Greece is found in the continent of **Europe** and is one of the first members of the **European Union** (since 1981).

- Its surface is **132.000 sq.km**. and its population is approximately **11 mil**.