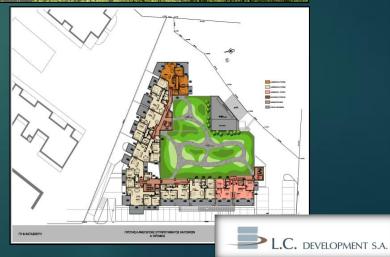

#### Shopping center Aigio

The plot of land is of 26.664,41 sq. m.

Appropriate for a multistore center.

It is located at the Aigio exit of the national road of Athens to Patra.

L.C. DEVELOPMENT S.A.

More details can be found both in our web page and the specific presentation

### Shopping center in Aigio