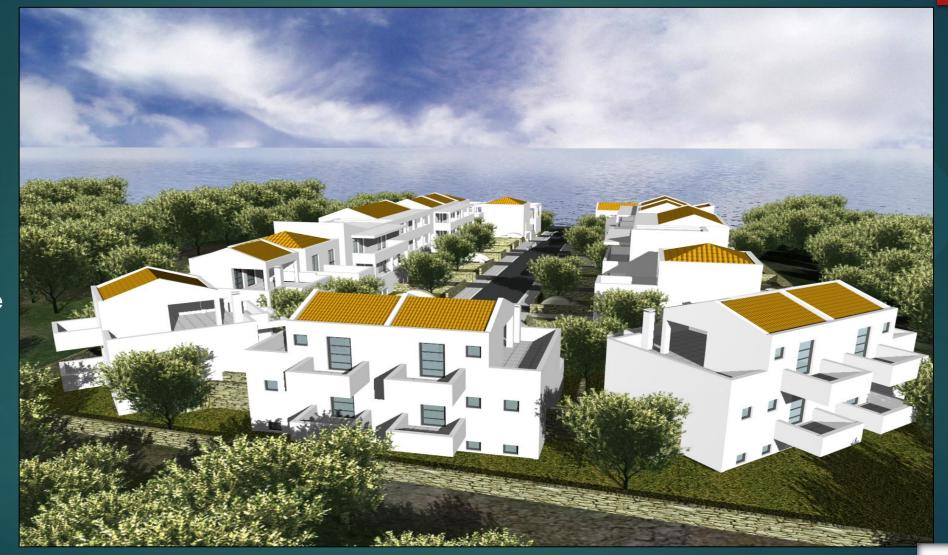

# Residential apartments by the sea in Xylokastro

#### Xylokastro Korinthos

- 43 apartments by
  the sea
- 53 to 93 sq. m.
- 1 to 3 bedrooms