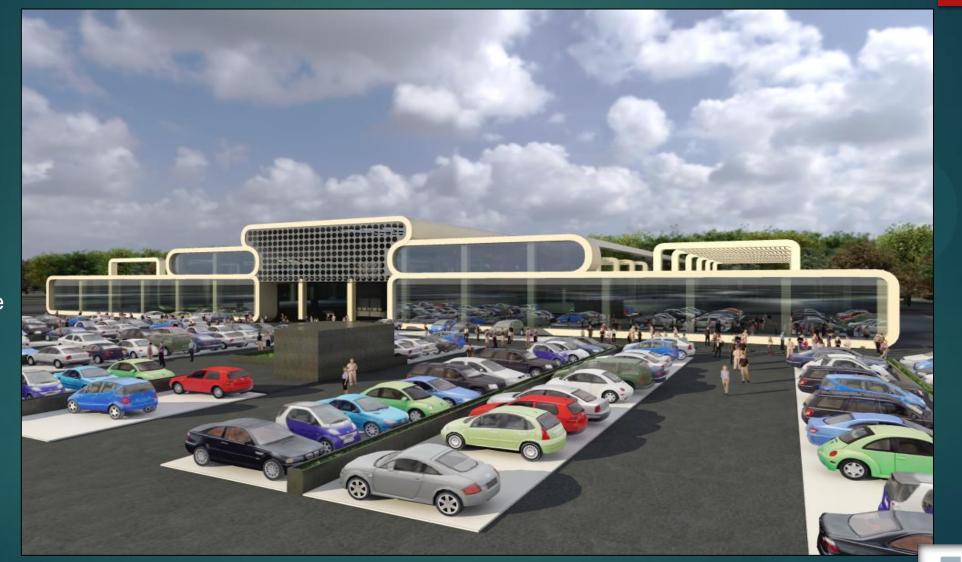

#### Shopping center Aigio

The plot of land is of 26.664,41 sq. m.

Appropriate for a multistore center.

It is located at the Aigio exit of the national road of Athens to Patra.

L.C. DEVELOPMENT S.A.

More details can be found both in our web page and the specific presentation

### Shopping center in Aigio