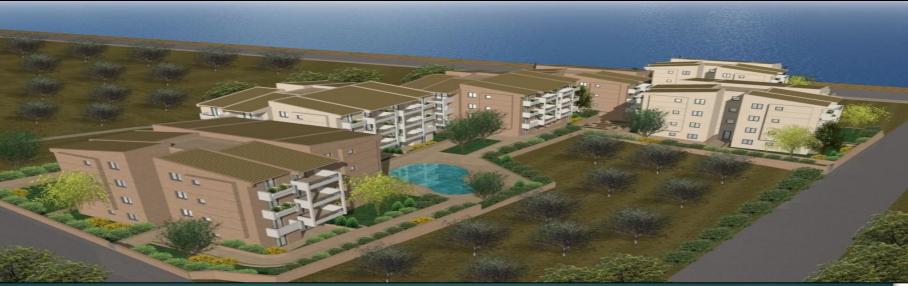

#### Xylokastro, Korinthos

Residential complex by the sea of 126 apartments, of a total surface of 10.000 sq. m.

#### Melissi, Korinthos

Residential complex by the sea of 18 maisonettes, of a total surface of 2.000 sq. m.

L.C. DEVELOPMENT S.A.

### Residential complex by the sea in Xylokastro

building:

L.C. DEVELOPMENT S.A.

### Residential complex by the sea in Xylokastro

### Residential complex by the sea in Melissi

building:

### Residential complex by the sea in Melissi

View of the inside: