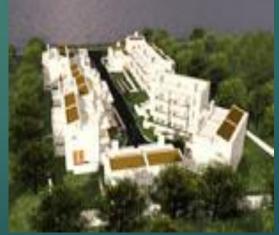

opping center West plaza







Facade of

### Shopping center West plaza





#### Indicative developed commercial projects



#### Kiato, Korinthos

### Champion Marinopoulos Super-Market 1.800 sq. m., total building surface 2.500 sq. m.

More details can be found both in our web page and the specific presentation

#### Xylokastro, Korinthos

Champion Marinopoulos, Super Market 1.400 sq. m., total building surface 5.200 sq. m.





# Carrefour Marinopoulos Xylokastro





# Sprider stores, Kalamata





Facade of the building:

# Residential projects (Developed)



#### Xylokastro, Korinthos

Residential complex by the sea of 126 apartments, of a total surface of 10.000 sq. m.

#### Melissi, Korinthos

Residential complex by the sea of 18 maisonettes, of a total surface of 2.000 sq. m.





L.C. DEVELOPMENT S.A.

### Residential complex by the sea in Xylokastro



building:

L.C. DEVELOPMENT S.A.

### Residential complex by the sea in Xylokastro





### Residential complex by the sea in Melissi



building:



### Residential complex by the sea in Melissi



View of the inside:



# Projects in progress

### Commercial projects

### Residential projects

- Construction of buss station KTEL (Aigio Aigialeias)
- Construction of Supermarket Lidl (Aigio Aigialeias)
- Construction of Outlet stores (Kalamata Messinias)

- Licensing 12 villas (Melissi Korinthos)
- Reconstruction of apartments (Kiato Korinthos)







# Commercial projects (in progress)



OutletKalamata

The existing building is appropriate for either an outlet store or a super market chain

The location is pri