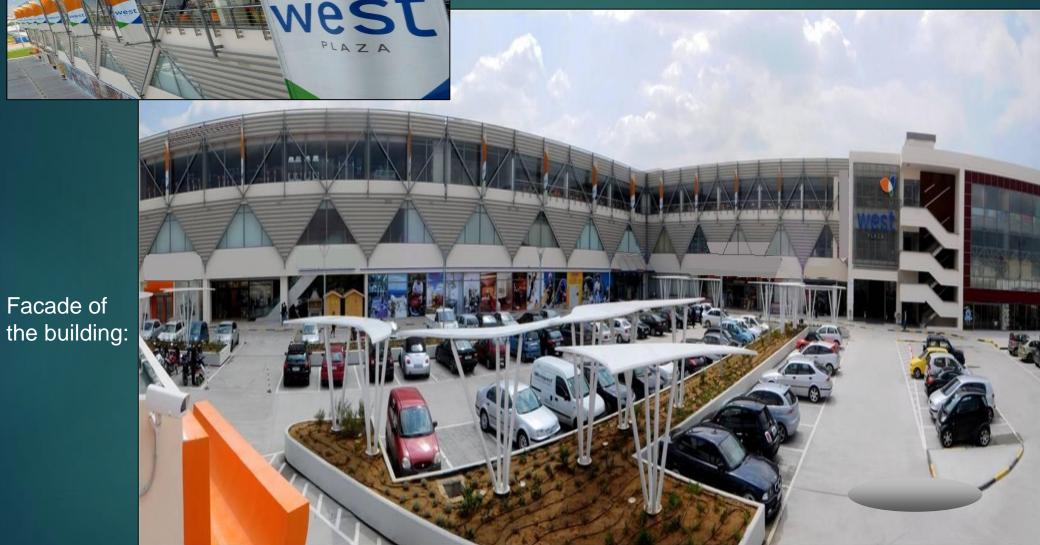

# Commercial projects (Developed)

West plaza

The shopping center of western suburbs

It is located in the Aspropyrgos area

With easy access from the Attica road and the national highway

Next to the Elefsina area and the port

Facade of

## Shopping center West plaza

Facade of

### Shopping center West plaza