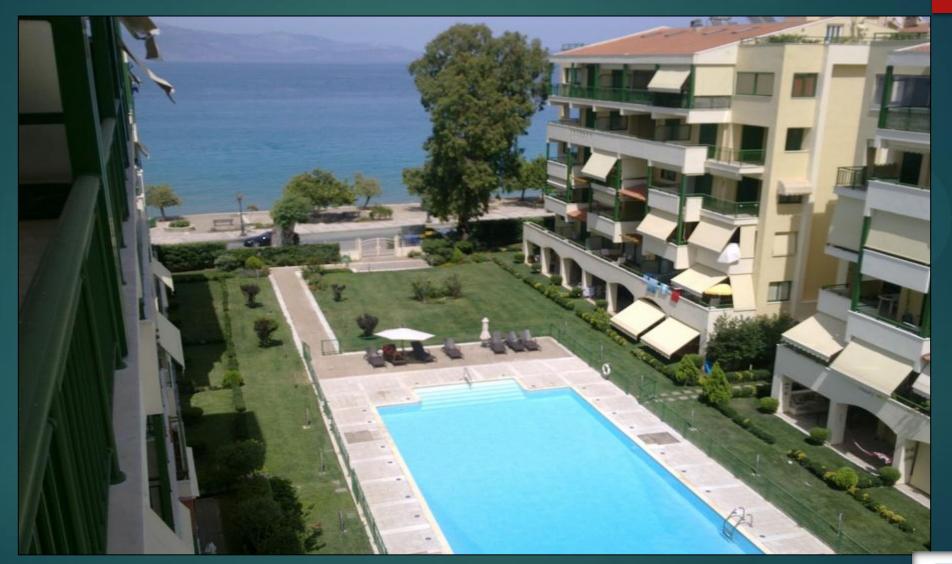

Marinopoulos Super-Market 1.800 sq. m., total building surface 2.500 sq. m.

More details can be found both in our web page and the specific presentation

#### Xylokastro, Korinthos

Champion Marinopoulos, Super Market 1.400 sq. m., total building surface 5.200 sq. m.





# Carrefour Marinopoulos Xylokastro





# Sprider stores, Kalamata





Facade of the building:

# Residential projects (Developed)



#### Xylokastro, Korinthos

Residential complex by the sea of 126 apartments, of a total surface of 10.000 sq. m.

#### Melissi, Korinthos

Residential complex by the sea of 18 maisonettes, of a total surface of 2.000 sq. m.





L.C. DEVELOPMENT S.A.

### Residential complex by the sea in Xylokastro



building:

L.C. DEVELOPMENT S.A.

### Residential complex by the sea in Xylokastro





### Residential complex by the sea in Melissi



building:



### Residential complex by the sea in Melissi



View of the inside:



# Projects in progress

### Commercial projects

### Residential projects

- Construction of buss station KTEL (Aigio Aigialeias)
- Construction of Supermarket Lidl (Aigio Aigialeias)
- Construction of Outlet stores (Kalamata Messinias)

- Licensing 12 villas (Melissi Korinthos)
- Reconstruction of apartments (Kiato Korinthos)







# Commercial projects (in progress)



OutletKalamata

The existing building is appropriate for either an outlet store or a super market chain

The location is privileged for both of the above kinds of business

L.C. DEVELOPMENT S.A.

More details can be found both in our web page and the specific presentation

# Property in