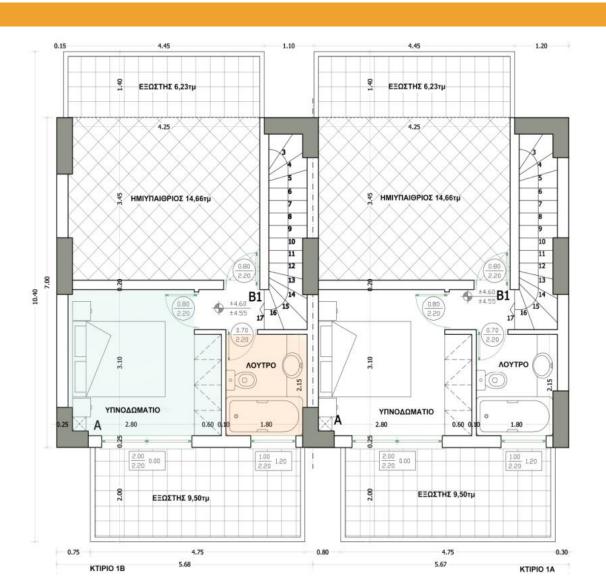

# Plans (Indicative)

First Floor

#### **Villas**

A typical example of villa will comprise of 3 floors with Ground floor of 40 sq.m, 1<sup>st</sup> floor of 40 sq.m and Basement of 30 sq.m