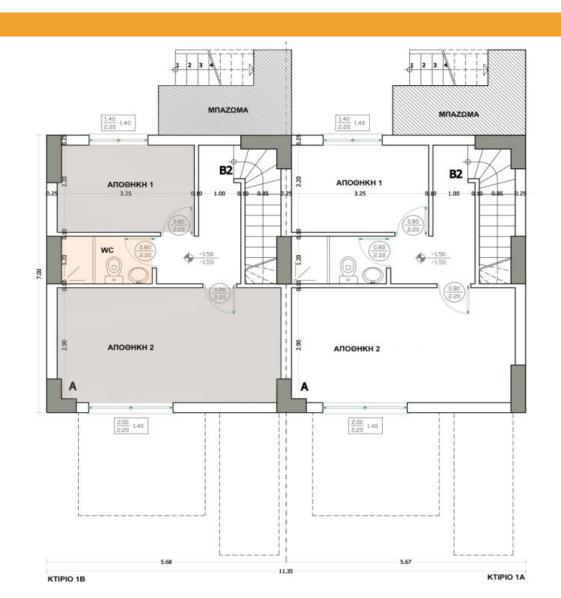

# Plans (Indicative)

Basement

# Plans (Indicative)

#### **Villas**

A typical example of villa will comprise of 3 floors with Ground floor of 40 sq.m, 1<sup>st</sup> floor of 40 sq.m and Basement of 30 sq.m