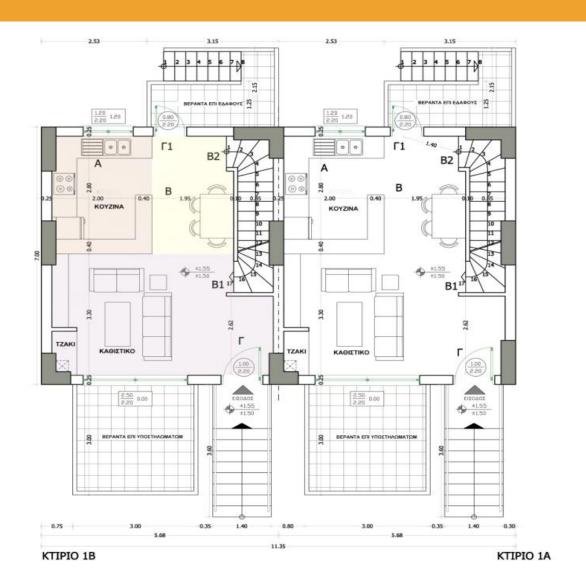

# Plans (Indicative)

## **Ground Floor**

#### **Villas**

A typical example of villa will comprise of 3 floors with Ground floor of 40 sq.m, 1<sup>st</sup> floor of 40 sq.m and Basement of 30 sq.m