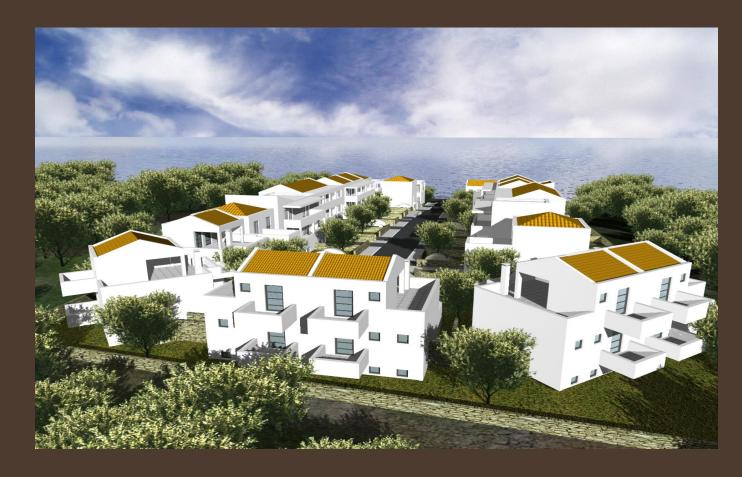

### The Complex

The 30 villas building complex is composed of 1 type of building of the same type in order to obtain morphological similarity which shall provide the total complex with a pleasurable appearance.

The construction of the buildings shall satisfy the requirements of modern Architecture and modern Construction methods, from an operational and aesthetic viewpoint.

All buildings have a total height of 10m and are composed of 3 floors.

In this way the Complex inhabitants may have more private green spaces and the possibility to have a direct view to the sea or to the green spaces in the area that is outside the Town layout, this shall be possible for all villas.

Similarly all villas shall have direct cooling from the summer sea breeze since the complex is only 10meters from the sea!