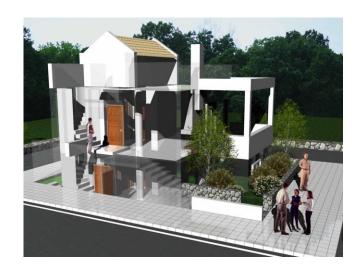

### The Complex

The 30 villas building complex is composed of 1 type of building of the same type in order to obtain morphological similarity which shall provide the total complex with a pleasurable appearance.

The construction of the buildings shall satisfy the requirements of modern Architecture and modern Construction methods, from an operational and aesthetic viewpoint.

All buildings have a total height of 10m and are composed of 3 floors.

#### **Villas**

A typical example of villa will comprise of 3 floors with Ground floor of 40 sq.m, 1<sup>st</sup> floor of 40 sq.m and Basement of 30 sq.m