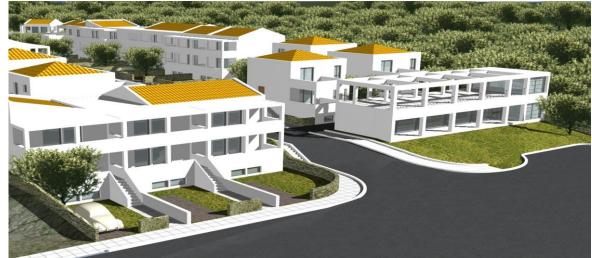

### The Complex

The 30 villas building complex is composed of 1 type of building of the same type in order to obtain morphological similarity which shall provide the total complex with a pleasurable appearance.

The construction of the buildings shall satisfy the requirements of modern Architecture and modern Construction methods, from an operational and aesthetic viewpoint.

All buildings have a total height of 10m and are composed of 3 floors.

#### **Parking**

There shall be 30 private car parking spots in the complex area and these will be open-air parking spaces.

#### **Access Roads-Pedestrian streets**

The access roads for cars shall be paved and pedestrian roads shall have colored pavement slabs in order to obtain a high aesthetic result comparable to the buildings Architecture.

#### **Green Spaces**

These shall be laid out with Lawn and low plants (bushes) in combination with open-air sitting room.