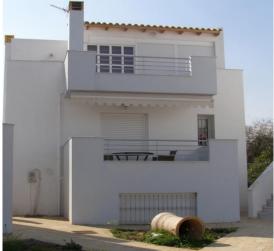

#### **Villas**

A typical example of villa will comprise of 3 floors with Ground floor of 40 sq.m, 1<sup>st</sup> floor of 40 sq.m and Basement of 30 sq.m

# **Photos**