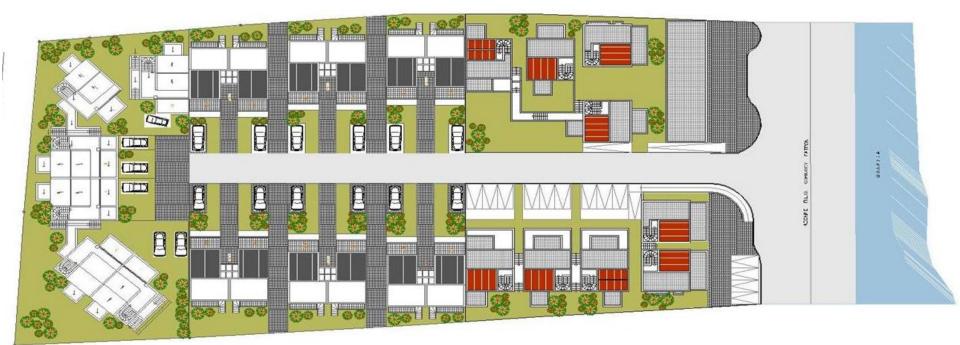

# **Topographic Plan**

# **Property Table**

| MELISSI PROJECT - Indicative properties Surfaces |                       |          |          |  |                                       |                    |
|--------------------------------------------------|-----------------------|----------|----------|--|---------------------------------------|--------------------|
| PROPERTY<br>NUMBER                               | FLOOR DESCRITION      | FLOOR m2 | TOTAL M2 |  | PERCENTAGE OF<br>PLOT OF LAND<br>0/00 | TOTAL<br>% OF LAND |
| 1/A                                              | SEMI BASEMENT         | 41,49    | 111,35   |  |                                       |                    |
|                                                  | GROUND FLOOR          | 41,49    |          |  |                                       |                    |
|                                                  | 1 <sup>ST</sup> FLOOR | 28,37    |          |  | 166,67                                | 163,61             |
| 1/B                                              | SEMI BASEMENT         | 41,49    | 111,35   |  |                                       |                    |
|                                                  | GROUND FLOOR          | 41,49    |          |  |                                       |                    |
|                                                  | 1 <sup>ST</sup> FLOOR | 28,37    |          |  | 166,66                                | 163,61             |
| 2/A                                              | SEMI BASEMENT         | 41,49    | 111,35   |  |                                       |                    |
|                                                  | GROUND FLOOR          | 41,49    |          |  |                                       |                    |
|                                                  | 1 <sup>ST</sup> FLOOR | 28,37    |          |  | 166,67                                | 163,61             |
| 2/B                                              | SEMI BASEMENT         | 41,49    | 111,35   |  |                                       |                    |
|                                                  | GROUND FLOOR          | 41,49    |          |  |                                       |                    |
|                                                  | 1 <sup>ST</sup> FLOOR | 28,37    |          |  | 166,66                                | 163,61             |
| 3/A                                              | SEMI BASEMENT         | 41,49    | 111,35   |  |                                       |                    |
|                                                  | GROUND FLOOR          | 41,49    |          |  |                                       |                    |
|                                                  | 1 <sup>ST</sup> FLOOR | 28,37    |          |  | 166,67                                | 163,61             |
| 3/B                                              | SEMI BASEMENT         | 41,49    | 111,35   |  |                                       |                    |
|                                                  | GROUND FLOOR          | 41,49    |          |  |                                       |                    |
|                                                  | 1 <sup>ST</sup> FLOOR | 28,37    |          |  | 166,67                                | 163,61             |
| TOTAL                                            |                       | 668,10   | 668,10   |  | 1000,00                               | 981,66             |