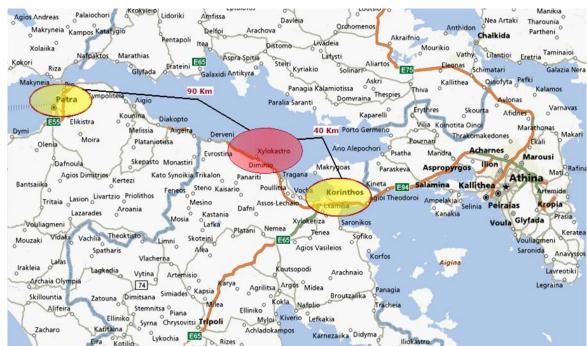

### Melissi belongs in the prefecture of Corinthia

It is an excellent choice of location for close to Athens residence ,due to its connection with the railway.

It is located at a 1h 20 min distance from Athens international Airport ,via suburban railway.

## The building plot

The building plot on which the complex shall be erected is located in the town layout called MELISSI. MELISSI is a well-known traditional holiday resort and is located at a distance of 110 kms from Athens, on the axis of the Athens-Corinth-Patra National Road.