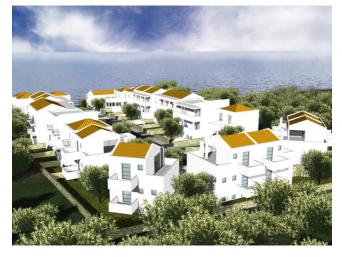

### The Complex

The 30 villas building complex is composed of 1 type of building of the same type in order to obtain morphological similarity which shall provide the total complex with a pleasurable appearance.

The construction of the buildings shall satisfy the requirements of modern Architecture and modern Construction methods, from an operational and aesthetic viewpoint.

All buildings have a total height of 10m and are composed of 3 floors.

In this way the Complex inhabitants may have more private green spaces and the possibility to have a direct view to the sea or to the green spaces in the area that is outside the Town layout, this shall be possible for all villas.

Similarly all villas shall have direct cooling from the summer sea breeze since the complex is only 10meters from the sea!