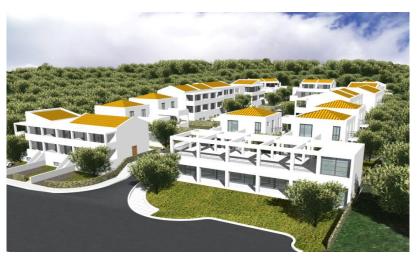

### The Complex

The 30 villas building complex is composed of 1 type of building of the same type in order to obtain morphological similarity which shall provide the total complex with a pleasurable appearance.

The construction of the buildings shall satisfy the requirements of modern Architecture and modern Construction methods, from an operational and aesthetic viewpoint.

All buildings have a total height of 10m and are composed of 3 floors.

In this way the Complex inhabitants may have more private green spaces and the possibility to have a direct view to the sea or to the green spaces in the area that is outside the Town layout, this shall be possible for all villas.

Similarly all villas shall have direct cooling from the summer sea breeze since the complex is only 10meters from the sea!