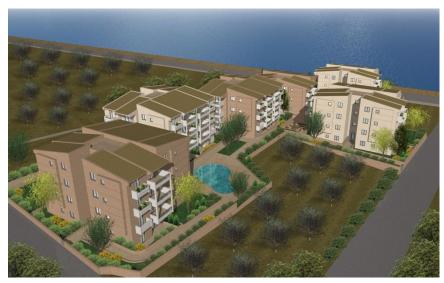

55 apartments.

### **Brief Description of the Complex**

The building complex is comprised of six buildings constructed with the highest standards giving a total of 100 apartments all having view at the sea. In the center of the building complex a convenient space has been laid out where a private swimming pool is constructed. All apartments have spectacular view of the sea.

All access roads for cars will be paved and provision has been made for open air parking spaces for all residents. All corridors will be laid with marble.

The complex consists of 100 apartments with 2 bedrooms.

Every apartment has:

- central heating
- double glazing
- central safety door
- floors covered with tiles
- complete preliminary work for future installation of alarm system

# View of the plot to the sea





# **Perspectives of the project**







# Topographic plan



# Typical floor One bedroom & Two bedroom apartments



# Table - Description of the apartments of the buildings for sale

| PROJECT               | LUGIA - BUILDINGS A,B,Γ,Δ,E,Z |                            |                |        |                      |
|-----------------------|-------------------------------|----------------------------|----------------|--------|----------------------|
| FLOOR                 | APARTMENT                     | MAIN (USABLE<br>AREA) (m2) | BALCONIES (m2) | GARDEN | COMMON<br>AREAS (m2) |
| GROUND FLOOR          | Α.ΙΣ.1                        | 55                         | 13.2TM         |        |                      |
|                       | ΑΙΣ.2                         | 55