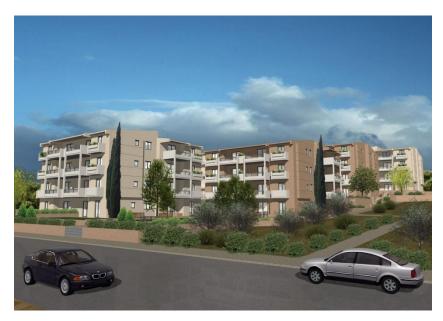

of the Complex**

The building complex is comprised of six buildings constructed with the highest standards giving a total of 100 apartments all having view at the sea. In the center of the building complex a convenient space has been laid out where a private swimming pool is constructed. All apartments have spectacular view of the sea.

All access roads for cars will be paved and provision has been made for open air parking spaces for all residents. All corridors will be laid with marble.

The complex consists of 100 apartments with 2 bedrooms.

Every apartment has:

- central heating
- double glazing
- central safety door
- floors covered with tiles
- complete preliminary work for future installation of alarm system

# View of the plot to the sea





# **Perspectives of the project**







# Topographic plan



# Typical floor One bedroom & Two bedroom apartments



# Table - Description of the apartments of the buildings for sale

| PROJECT               | LUGIA - BUILDINGS A,B,Γ,Δ,E,Z |                            |                |        |                      |
|-----------------------|-------------------------------|----------------------------|----------------|--------|----------------------|
| FLOOR                 | APARTMENT                     | MAIN (USABLE<br>AREA) (m2) | BALCONIES (m2) | GARDEN | COMMON<br>AREAS (m2) |
| GROUND FLOOR          | Α.ΙΣ.1                        | 55                         | 13.2TM         |        |                      |
|                       | ΑΙΣ.2                         | 55                         | 13.5TM         |