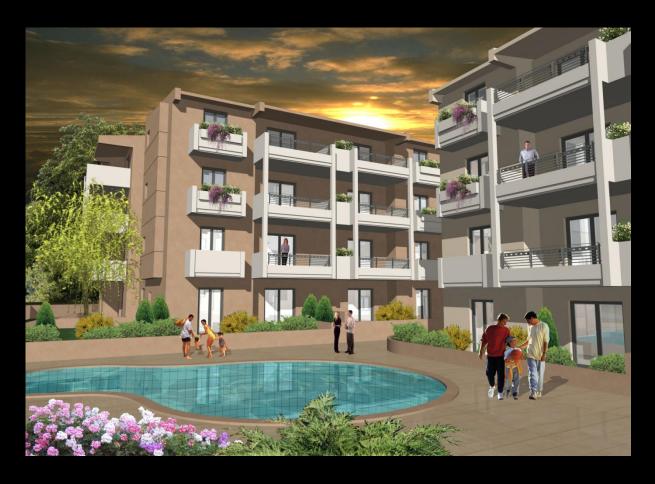

### **Brief Description of the Complex**

The building complex is comprised of six buildings constructed with the highest standards giving a total of 100 apartments all having view at the sea. In the center of the building complex a convenient space has been laid out where a private swimming pool is constructed. All apartments have spectacular view of the sea.

All access roads for cars will be paved and provision has been made for open air parking spaces for all residents. All corridors will be laid with marble.

The complex consists of 100 apartments with 2 bedrooms.