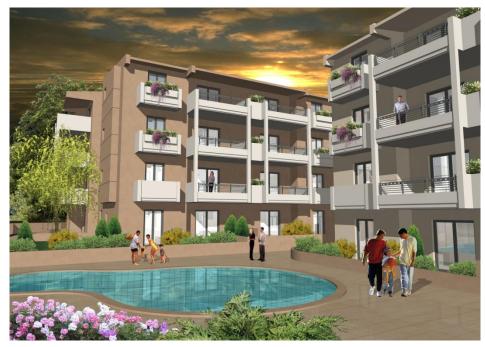

# **Perspectives of the project**

### **Brief Description of the Complex**

The building complex is comprised of six buildings constructed with the highest standards giving a total of 100 apartments all having view at the sea. In the center of the building complex a convenient space has been laid out where a private swimming pool is constructed. All apartments have spectacular view of the sea.

All access roads for cars will be paved and provision has been made for open air parking spaces for all residents. All corridors will be laid with marble.

The complex consists of 100 apartments with 2 bedrooms.