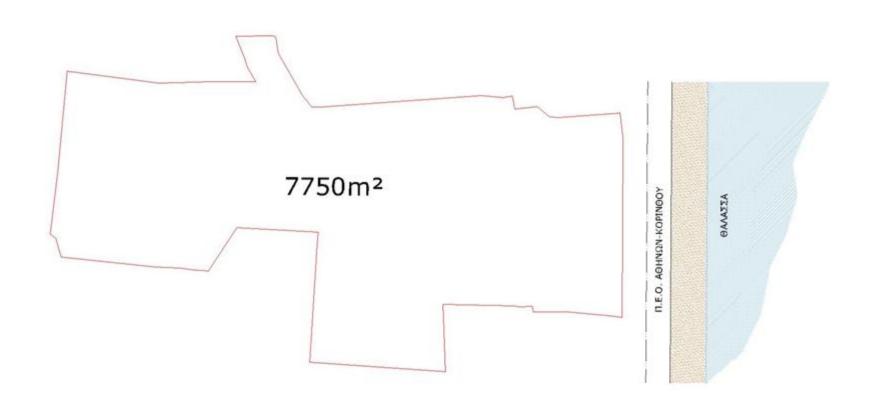

The building plot is located on the coast of Lygia and osculates the sea. It has an area of 7750 sq.m (with a perspective of becoming 10000 sq.m) and a façade of 45m. Its hypsometrical difference within the property is such that allows even the furthest buildings from the façade to have sea view. The form factor of the area is 1.

### The Complex

The building plot is located on the coast of Lygia and osculates the sea. It has an area of 7750 sq.m (with a perspective of becoming 10000 sq.m) and a façade of 45m. Its hypsometrical difference within the property is such that allows even the furthest buildings from the façade to have sea view. The form factor of the area is 1.0

# View of the plot to the sea