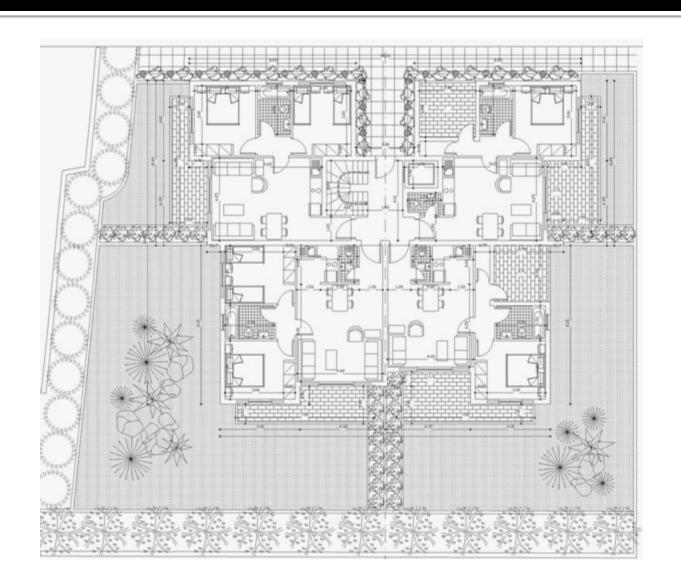

# Typical floor One bedroom & Two bedroom apartments

# Table - Description of the apartments of the buildings for sale

| PROJECT               | LUGIA - BUILDINGS A,B,Γ,Δ,E,Z |                            |                |        |                      |
|-----------------------|-------------------------------|----------------------------|----------------|--------|----------------------|
| FLOOR                 | APARTMENT                     | MAIN (USABLE<br>AREA) (m2) | BALCONIES (m2) | GARDEN | COMMON<br>AREAS (m2) |
| GROUND FLOOR          | Α.ΙΣ.1                        | 55                         | 13.2TM         |        |                      |
|                       | ΑΙΣ.2                         | 55                         | 13.5TM         |        | ]                    |
|                       | ΑΙΣ3                          | 55                         | 13.2TM         |        | ]                    |
|                       | ΑΙΣ4                          | 55                         | 13.5TM         |        | ]                    |
| 1 <sup>ST</sup> FLOOR | A1                            | 55                         | 13.2TM         |        |                      |
|                       | A2                            | 55                         | 13.5TM         |        | ]                    |
|                       | A3                            | 55                         | 13.2TM         |        | ]                    |
|                       | A4                            | 55                         | 13.5TM         |        |                      |
| 2 <sup>ND</sup> FLOOR | B1                            | 55                         | 13.2TM         |        |                      |
|                       | B2                            | 55                         | 13.5TM         |        |                      |
|                       | В3                            | 55                         | 13.2TM         |        |                      |
|                       | B4                            | 55                         | 13.5TM         |        |                      |
| 3 <sup>RD</sup> FLOOR | Γ1                            | 55                         | 13.2TM         |        |                      |
|                       | Г2                            | 55                         | 13.5TM         |        | ]                    |
|                       | Г3                            | 55                         | 13.2TM         |        |                      |
|                       | Γ4                            | 55                         | 13.5TM         |        |                      |