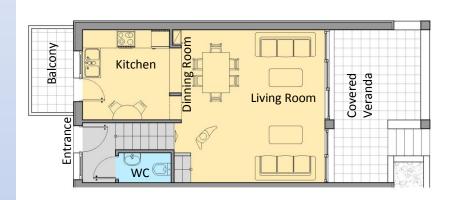

### a) The 110 m<sup>2</sup> maizonette

Will comprise of two floors. The first floor shall have a surface of 53 m<sup>2</sup> and will be connected with an internal staircase leading to the ground floor, which will be of 57 m<sup>2</sup> surface. On the ground floor will be the Entrance, Living – Dinning Room (with a big covered veranda), Kitchen (with a balcony) and a W.C. On the first floor will be the three bedrooms (with balconies) and a bathroom.

**Ground Floor** 

TYPE 110 m<sup>2</sup> Maizonettes

L. C. DEVELOPMENT S.A.

**Ground Floor** 

**First Floor** 