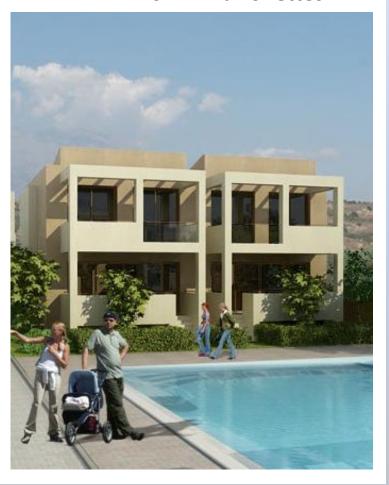

### THE COMPLEX

The **26 maizonettes** building complex is composed of **2 types** of buildings in order to obtain morphological similarity which shall provide the total complex with a pleasurable appearance. All buildings have a total height of 7,50 meters and are composed of two or three floors (inc. basement).

The selection of construction of 2 types of buildings of a height equal to the one allowed in the area took place in order to achieve a minimum coverage of the plot so that large uncovered spaces may be laid out between the buildings. In this way the complex inhabitants may have more private green spaces and the possibility to have a direct view to the sea or to the green spaces in the area that is outside the Town layout, this shall be possible for all maizonettes.