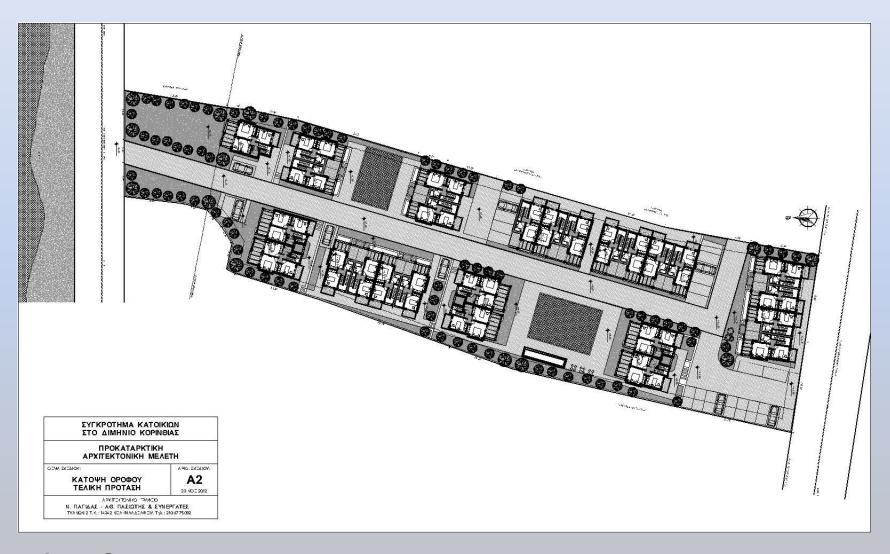

### **BUILDING PLOTS EXPLOITATION DATA**

BUILDING PLOT SURFACE: 5,500 m<sup>2</sup>
TOTAL COVERED AREA: 1,650 m<sup>2</sup>
TOTAL BUILDED AREA (TWO LEVELS): 2,440 m<sup>2</sup>

PAVED ROADS, GREEN SPACES & POOLS:

### THE COMPLEX

The **26 maizonettes** building complex is composed of **2 types** of buildings in order to obtain morphological similarity which shall provide the total complex with a pleasurable appearance. All buildings have a total height of 7,50 meters and are composed of two or three floors (inc. basement).

### **PARKING SPACES**

There shall be 28 private car parking spots in the complex area, near each building.

#### **ACCESS ROADS – PEDESTRIAN STREETS**

The access roads for cars shall be paved and pedestrian roads shall have colored pavement slabs in order to obtain a high aesthetic result comparable to the buildings Architecture.

#### **SWIMMING POOLS**

The complex includes two swimming pools for use from all the complex inhabitants, one measured area 140 m<sup>2</sup> and one 96 m<sup>2</sup>. There also will be an open bar and changing cabins.

#### **GREEN SPACES**

These shall be laid out with Lawn, low plants (bushes) and trees will be planted in combination with the buildings verandas and balconies.

L. C. DEVELOPMENT S. A. 1A Thiseos Av. & Delvinou St, Nea Erythraia, GR – 14671
Tel: +30 210 8000 808, e-mail: info@gikaikataskevi.gr