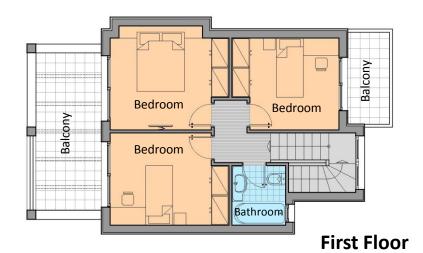

### a) The 110 m<sup>2</sup> maizonette

Will comprise of two floors. The first floor shall have a surface of 53 m<sup>2</sup> and will be connected with an internal staircase leading to the ground floor, which will be of 57 m<sup>2</sup> surface. On the ground floor will be the Entrance, Living – Dinning Room (with a big covered veranda), Kitchen (with a balcony) and a W.C. On the first floor will be the three bedrooms (with balconies) and a bathroom.