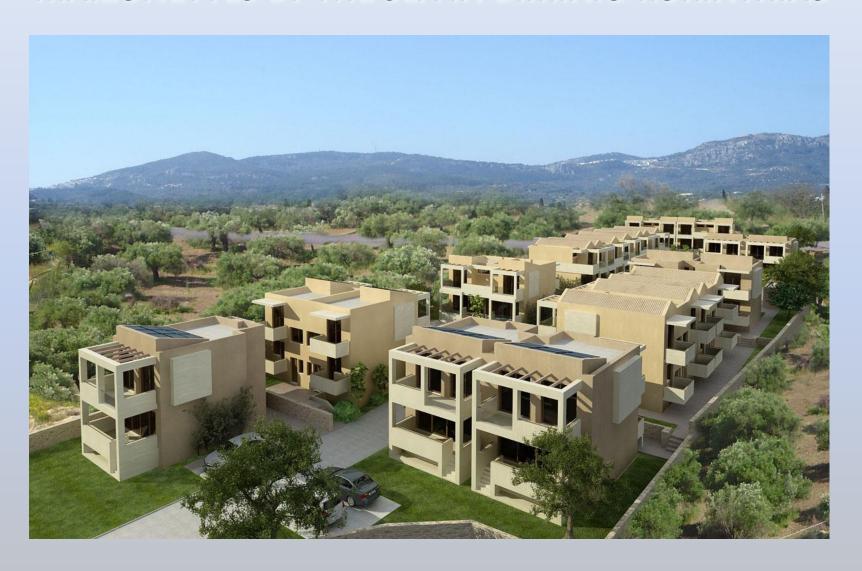

### THE COMPLEX

The **26 maizonettes** building complex is composed of **2 types** of buildings in order to obtain morphological similarity which shall provide the total complex with a pleasurable appearance. All buildings have a total height of 7,50 meters and are composed of two or three floors (inc. basement).

The selection of construction of 2 types of buildings of a height equal to the one allowed in the area took place in order to achieve a minimum coverage of the plot so that large uncovered spaces may be laid out between the buildings. In this way the complex inhabitants may have more private green spaces and the possibility to have a direct view to the sea or to the green spaces in the area that is outside the Town layout, this shall be possible for all maizonettes.

Similarly all maizonettes shall have direct cooling from the summer sea breeze since the complex is only 20 meters from the beach!