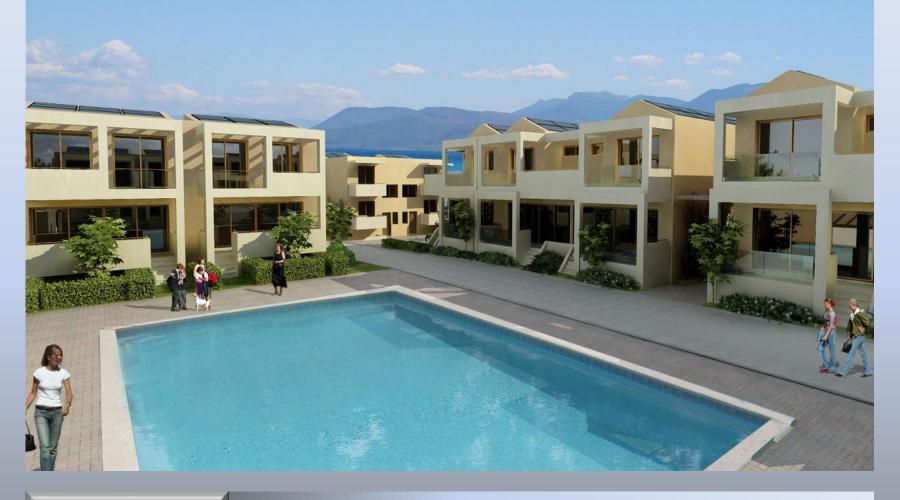

### THE COMPLEX

The **26 maizonettes** building complex is composed of **2 types** of buildings in order to obtain morphological similarity which shall provide the total complex with a pleasurable appearance. All buildings have a total height of 7,50 meters and are composed of two or three floors (inc. basement).

The selection of construction of 2 types of buildings of a height equal to the one allowed in the area took place in order to achieve a minimum coverage of the plot so that large uncovered spaces may be laid out between the buildings. In this way the complex inhabitants may have more private green spaces and the possibility to have a direct view to the sea or to the green spaces in the area that is outside the Town layout, this shall be possible for all maizonettes.

Similarly all maizonettes shall have direct cooling from the summer sea breeze since the complex is only 20 meters from the beach!

#### **SWIMMING POOLS**

The complex includes two swimming pools for use from all the complex inhabitants, one measured area 140 m<sup>2</sup> and one 96 m<sup>2</sup>. There also will be an open bar and changing cabins.