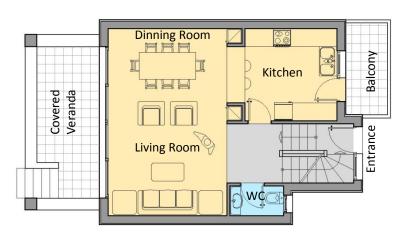

### a) The 110 m<sup>2</sup> maizonette

Will comprise of two floors. The first floor shall have a surface of 53 m<sup>2</sup> and will be connected with an internal staircase leading to the ground floor, which will be of 57 m<sup>2</sup> surface. On the ground floor will be the Entrance, Living – Dinning Room (with a big covered veranda), Kitchen (with a balcony) and a W.C. On the first floor will be the three bedrooms (with balconies) and a bathroom.

**Ground Floor** 

TYPE 110 m<sup>2</sup> Maizonettes

L. C. DEVELOPMENT S.A.

**Ground Floor** 

**First Floor** 