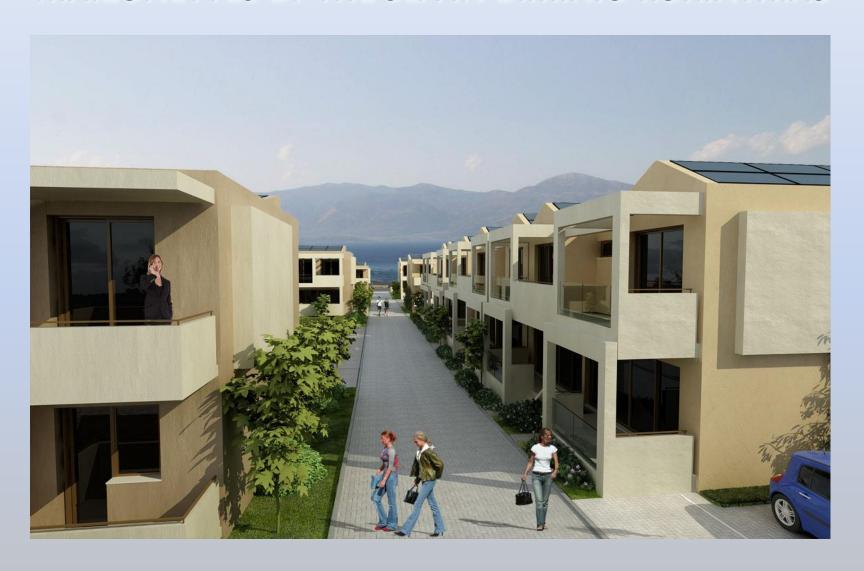

### THE COMPLEX

The **26 maizonettes** building complex is composed of **2 types** of buildings in order to obtain morphological similarity which shall provide the total complex with a pleasurable appearance. All buildings have a total height of 7,50 meters and are composed of two or three floors (inc. basement).

The selection of construction of 2 types of buildings of a height equal to the one allowed in the area took place in order to achieve a minimum coverage of the plot so that large uncovered spaces may be laid out between the buildings. In this way the complex inhabitants may have more private green spaces and the possibility to have a direct view to the sea or to the green spaces in the area that is outside the Town layout, this shall be possible for all maizonettes.

#### **ACCESS ROADS – PEDESTRIAN STREETS**

The access roads for cars shall be paved and pedestrian roads shall have colored pavement slabs in order to obtain a high aesthetic result comparable to the buildings Architecture.