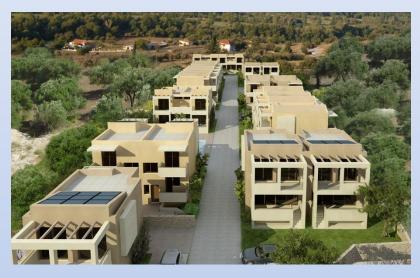

### THE COMPLEX

The **26 maizonettes** building complex is composed of **2 types** of buildings in order to obtain morphological similarity which shall provide the total complex with a pleasurable appearance. All buildings have a total height of 7,50 meters and are composed of two or three floors (inc. basement).

The selection of construction of 2 types of buildings of a height equal to the one allowed in the area took place in order to achieve a minimum coverage of the plot so that large uncovered spaces may be laid out between the buildings. In this way the complex inhabitants may have more private green spaces and the possibility to have a direct view to the sea or to the green spaces in the area that is outside the Town layout, this shall be possible for all maizonettes.

Similarly all maizonettes shall have direct cooling from the summer sea breeze since the complex is only 20 meters from the beach!

### **MAIZONETTES**

The complex shall be comprised of **26 maizonettes** in total, 7 of which shall have a surface of 110 m<sup>2</sup> and 19 shall have a surface of 88 m<sup>2</sup>.