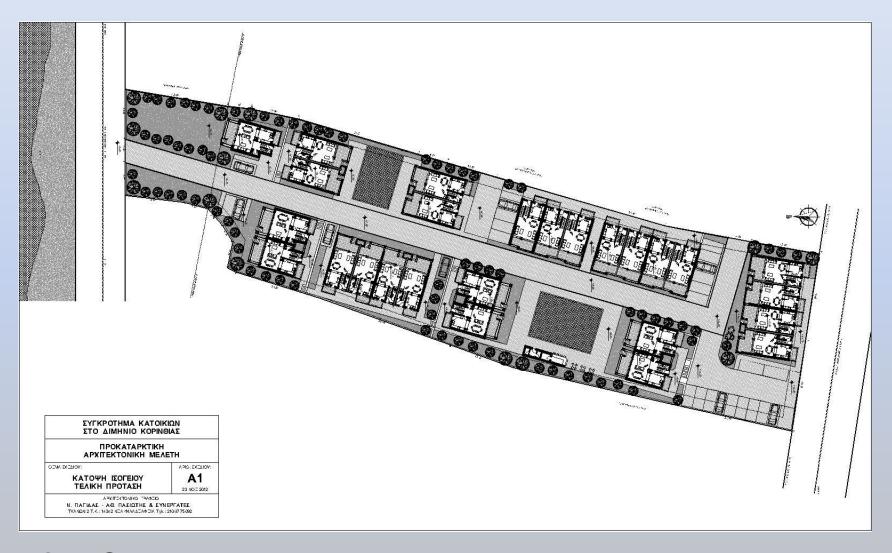

### **BUILDING PLOTS EXPLOITATION DATA**

BUILDING PLOT SURFACE: 5,500 m<sup>2</sup>
TOTAL COVERED AREA: 1,650 m<sup>2</sup>
TOTAL BUILDED AREA (TWO LEVELS): 2,440 m<sup>2</sup>

PAVED ROADS, GREEN SPACES & POOLS:

### THE COMPLEX

The **26 maizonettes** building complex is composed of **2 types** of buildings in order to obtain morphological similarity which shall provide the total complex with a pleasurable appearance. All buildings have a total height of 7,50 meters and are composed of two or three floors (inc. basement).

### **PARKING SPACES**

There shall be 28 private car parking spots in the complex area, near each building.

#### **ACCESS ROADS – PEDESTRIAN STREETS**

The access roads for cars shall be paved and pedestrian roads shall have colored pavement slabs in order to obtain a high aesthetic result comparable to the buildings Architecture.

#### **SWIMMING POOLS**

The complex includes two swimming pools for use from all the complex inhabitants, one measured area 140 m<sup>2</sup> and one 96 m<sup>2</sup>. There also will be an open bar and changing cabins.

#### **GREEN SPACES**

These shall be laid out with Lawn, low plants (bushes) and trees will be planted in combination with the buildings verandas and balconies.

L. C. DEVELOPMENT S. A. 1A Thiseos Av. & Delvinou St, Nea Erythraia, GR – 14671
Tel: +30 210 8000 808, e-mail: info@gikaikataskevi.gr