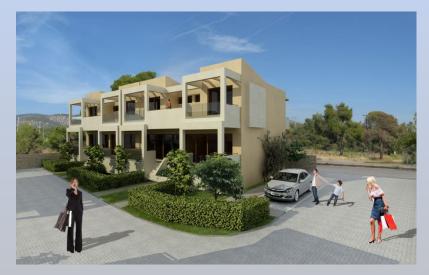

### THE COMPLEX

The **26 maizonettes** building complex is composed of **2 types** of buildings in order to obtain morphological similarity which shall provide the total complex with a pleasurable appearance. All buildings have a total height of 7,50 meters and are composed of two or three floors (inc. basement).

The selection of construction of 2 types of buildings of a height equal to the one allowed in the area took place in order to achieve a minimum coverage of the plot so that large uncovered spaces may be laid out between the buildings. In this way the complex inhabitants may have more private green spaces and the possibility to have a direct view to the sea or to the green spaces in the area that is outside the Town layout, this shall be possible for all maizonettes.

### **PARKING SPACES**

There shall be 28 private car parking spots in the complex area, near each building.