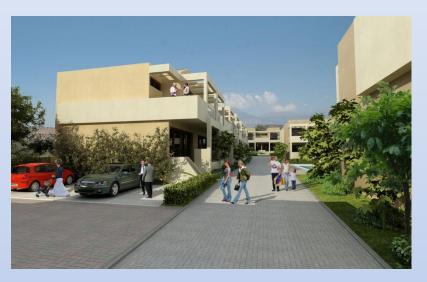

### THE COMPLEX

The **26 maizonettes** building complex is composed of **2 types** of buildings in order to obtain morphological similarity which shall provide the total complex with a pleasurable appearance. All buildings have a total height of 7,50 meters and are composed of two or three floors (inc. basement).

The selection of construction of 2 types of buildings of a height equal to the one allowed in the area took place in order to achieve a minimum coverage of the plot so that large uncovered spaces may be laid out between the buildings. In this way the complex inhabitants may have more private green spaces and the possibility to have a direct view to the sea or to the green spaces in the area that is outside the Town layout, this shall be possible for all maizonettes.

Similarly all maizonettes shall have direct cooling from the summer sea breeze since the complex is only 20 meters from the beach!

#### **ACCESS ROADS – PEDESTRIAN STREETS**

The access roads for cars shall be paved and pedestrian roads shall have colored pavement slabs in order to obtain a high aesthetic result comparable to the buildings Architecture.