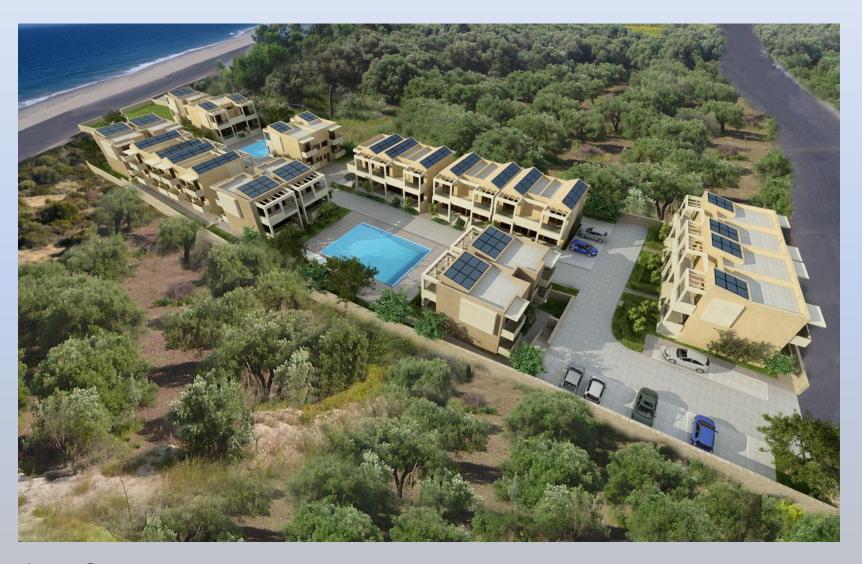

### THE COMPLEX

The **26 maizonettes** building complex is composed of **2 types** of buildings in order to obtain morphological similarity which shall provide the total complex with a pleasurable appearance. All buildings have a total height of 7,50 meters and are composed of two or three floors (inc. basement).

The selection of construction of 2 types of buildings of a height equal to the one allowed in the area took place in order to achieve a minimum coverage of the plot so that large uncovered spaces may be laid out between the buildings. In this way the complex inhabitants may have more private green spaces and the possibility to have a direct view to the sea or to the green spaces in the area that is outside the Town layout, this shall be possible for all maizonettes.

Similarly all maizonettes shall have direct cooling from the summer sea breeze since the complex is only 20 meters from the beach!

### **PARKING SPACES**

There shall be 28 private car parking spots in the complex area, near each building.

#### **SWIMMING POOLS**

The complex includes two swimming pools for use from all the complex inhabitants, one measured area 140 m<sup>2</sup> and one 96 m<sup>2</sup>. There also will be an open bar and changing cabins.

#### **GREEN SPACES**

These shall be laid out with Lawn, low plants (bushes) and trees will be planted in combination with the buildings verandas and balconies.

L. C. DEVELOPMENT S. A. 1A Thiseos Av. & Delvinou St, Nea Erythraia, GR – 14671
Tel: +30 210 8000 808, e-mail: info@gikaikataskevi.gr