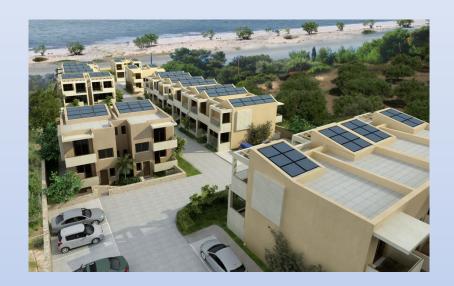

#### THE BUILDING PLOT

The building plot on which the complex shall be erected is located in the town layout called **DIMINIO**.

DIMINIO is a well-known traditional holiday resort and is located at a distance of 110 kms from Athens, on the axis of the Athens – Corinth - Patra National Road. The building plot is of 5,000 sq. metres area. It has a façade of 20 m to the seaside. The sea at this point is excellent for swimming, as it has been awarded by the EC with the blue flag. At a small distance from the plot there is a Towns Commercial center of Kiato, and in 10 kms lies the Xilokastro Marina for boats Tennis, basketball and volley courts. Each summer the European Beach volley tournament is held in Xilokastro and so athletes from all over the world visit Xilokastro and DIMINIO.

### THE COMPLEX

The **26 maizonettes** building complex is composed of **2 types** of buildings in order to obtain morphological similarity which shall provide the total complex with a pleasurable appearance. All buildings have a total height of 7,50 meters and are composed of two or three floors (inc. basement).

Similarly all maizonettes shall have direct cooling from the summer sea breeze since the complex is only 20 meters from the beach!

### **PARKING SPACES**

There shall be 28 private car parking spots in the complex area, near each building.