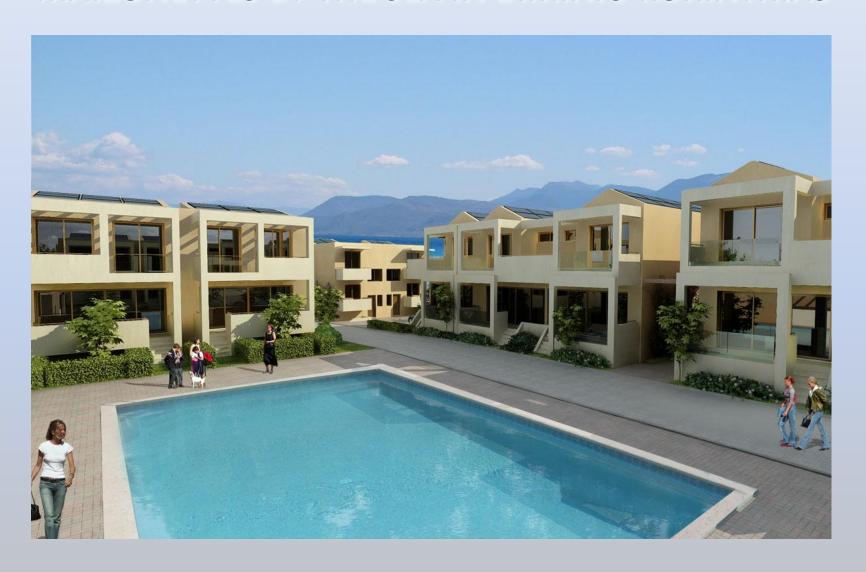

### THE COMPLEX

The **26 maizonettes** building complex is composed of **2 types** of buildings in order to obtain morphological similarity which shall provide the total complex with a pleasurable appearance. All buildings have a total height of 7,50 meters and are composed of two or three floors (inc. basement).

The selection of construction of 2 types of buildings of a height equal to the one allowed in the area took place in order to achieve a minimum coverage of the plot so that large uncovered spaces may be laid out between the buildings. In this way the complex inhabitants may have more private green spaces and the possibility to have a direct view to the sea or to the green spaces in the area that is outside the Town layout, this shall be possible for all maizonettes.

#### **SWIMMING POOLS**

The complex includes two swimming pools for use from all the complex inhabitants, one measured area 140 m<sup>2</sup> and one 96 m<sup>2</sup>. There also will be an open bar and changing cabins.

#### **GREEN SPACES**

These shall be laid out with Lawn, low plants (bushes) and trees will be planted in combination with the buildings verandas and balconies.

L. C. DEVELOPMENT S. A. 1A Thiseos Av. & Delvinou St, Nea Erythraia, GR – 14671
Tel: +30 210 8000 808, e-mail: info@gikaikataskevi.gr