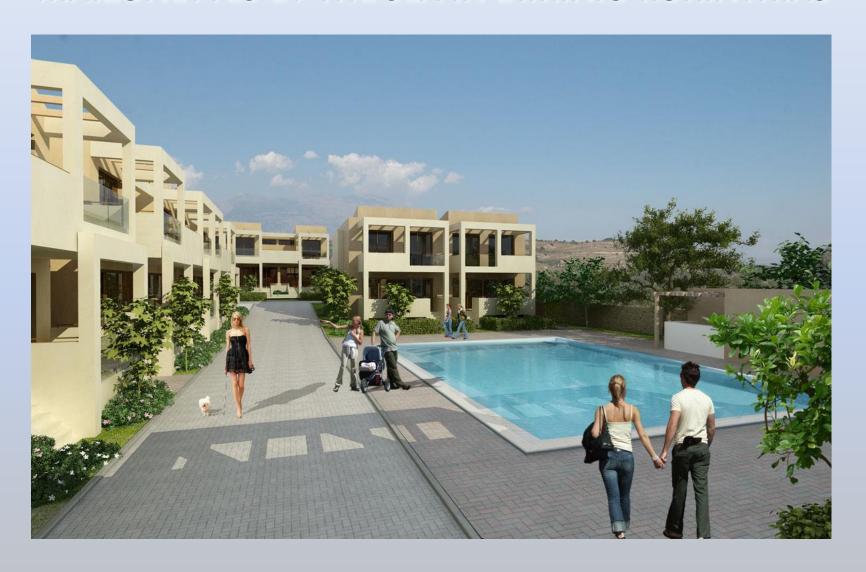

### THE COMPLEX

The **26 maizonettes** building complex is composed of **2 types** of buildings in order to obtain morphological similarity which shall provide the total complex with a pleasurable appearance. All buildings have a total height of 7,50 meters and are composed of two or three floors (inc. basement).

The selection of construction of 2 types of buildings of a height equal to the one allowed in the area took place in order to achieve a minimum coverage of the plot so that large uncovered spaces may be laid out between the buildings. In this way the complex inhabitants may have more private green spaces and the possibility to have a direct view to the sea or to the green spaces in the area that is outside the Town layout, this shall be possible for all maizonettes.

Similarly all maizonettes shall have direct cooling from the summer sea breeze since the complex is only 20 meters from the beach!

#### **SWIMMING POOLS**

The complex includes two swimming pools for use from all the complex inhabitants, one measured area 140 m<sup>2</sup> and one 96 m<sup>2</sup>. There also will be an open bar and changing cabins.