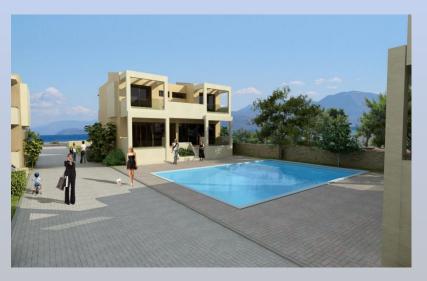

#### **SWIMMING POOLS**

The complex includes two swimming pools for use from all the complex inhabitants, one measured area 140 m<sup>2</sup> and one 96 m<sup>2</sup>. There also will be an open bar and changing cabins.

#### **GREEN SPACES**

These shall be laid out with Lawn, low plants (bushes) and trees will be planted in combination with the buildings verandas and balconies.

L. C. DEVELOPMENT S. A. 1A Thiseos Av. & Delvinou St, Nea Erythraia, GR – 14671
Tel: +30 210 8000 808, e-mail: info@gikaikataskevi.gr