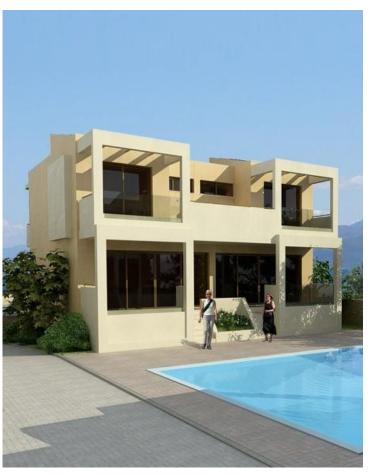

### THE COMPLEX

The **26 maizonettes** building complex is composed of **2 types** of buildings in order to obtain morphological similarity which shall provide the total complex with a pleasurable appearance. All buildings have a total height of 7,50 meters and are composed of two or three floors (inc. basement).

The selection of construction of 2 types of buildings of a height equal to the one allowed in the area took place in order to achieve a minimum coverage of the plot so that large uncovered spaces may be laid out between the buildings. In this way the complex inhabitants may have more private green spaces and the possibility to have a direct view to the sea or to the green spaces in the area that is outside the Town layout, this shall be possible for all maizonettes.

Similarly all maizonettes shall have direct cooling from the summer sea breeze since the complex is only 20 meters from the beach!