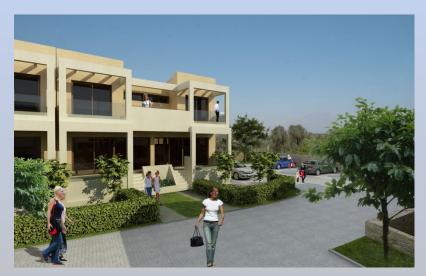

### a) The 110 m<sup>2</sup> maizonette

Will comprise of two floors. The first floor shall have a surface of 53 m<sup>2</sup> and will be connected with an internal staircase leading to the ground floor, which will be of 57 m<sup>2</sup> surface. On the ground floor will be the Entrance, Living – Dinning Room (with a big covered veranda), Kitchen (with a balcony) and a W.C. On the first floor will be the three bedrooms (with balconies) and a bathroom.

### b) The 88 m<sup>2</sup> maizonette

Will comprise of two floors. The first floor shall have a surface of 40 m<sup>2</sup> and will be connected with an internal staircase leading to the ground floor, which will be of 48 m<sup>2</sup> surface. On the ground floor will be the Entrance, Living – Dinning Room (with a big covered veranda), Kitchen (with a balcony) and a W.C. On the first floor will be the two bedrooms (with balconies) and a bathroom.

#### **ACCESS ROADS – PEDESTRIAN STREETS**

The access roads for cars shall be paved and pedestrian roads shall have colored pavement slabs in order to obtain a high aesthetic result comparable to the buildings Architecture.