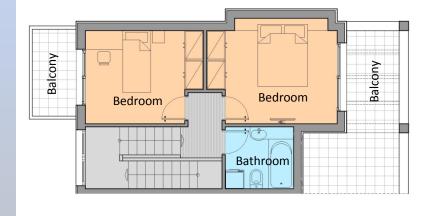

### a) The 110 m<sup>2</sup> maizonette

Will comprise of two floors. The first floor shall have a surface of 53 m<sup>2</sup> and will be connected with an internal staircase leading to the ground floor, which will be of 57 m<sup>2</sup> surface. On the ground floor will be the Entrance, Living – Dinning Room (with a big covered veranda), Kitchen (with a balcony) and a W.C. On the first floor will be the three bedrooms (with balconies) and a bathroom.

**Ground Floor** 

TYPE 110 m<sup>2</sup> Maizonettes

L. C. DEVELOPMENT S.A.

**Ground Floor** 

**First Floor** 