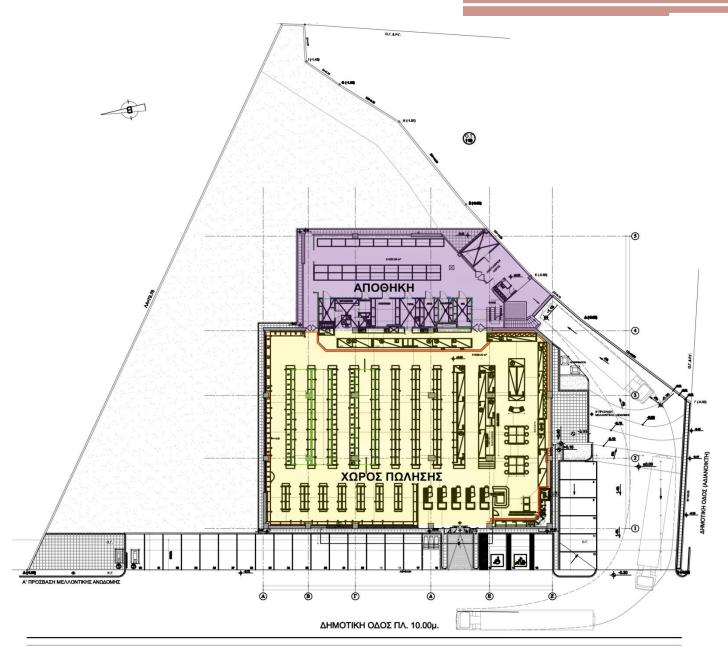

OUR MARINOPOYLOS





Λυκοποριά Λίμνη Βουλιαγμένης Τρύκαλα Περαχώρα Κιάτο Ανω Τρίκαλα • Νεράντζα Αγ. Θεόδωροι Ισθμία! Στυμφαλία Λουτρό Ελένης Νεμέα Λαύκα ( Χιλιομόδι Σοφικό • Κόρφος

**Xylokastro** is a city that is 40 km west of Corinth via E65.

The municipality of xylocatsro is one of the biggest in land area in greece. It comprises of not only the main xylocastro city but also all the small communities of the surrounding area.

The population is around **50,000** and there is a nearby interchange southwest of the city.

The new suburban railway transports tourists from Athens airport to Xylocastro in 1hr and 30 minutes.

Xylokastro is allocated in the wider area between Corinth and Patra, the population of which area ,not including those two major urban centers, is 120,000.













## **BASEMENT - ROOF - 1<sup>ST</sup> FLOOR VIEWS**







A' FLOOR