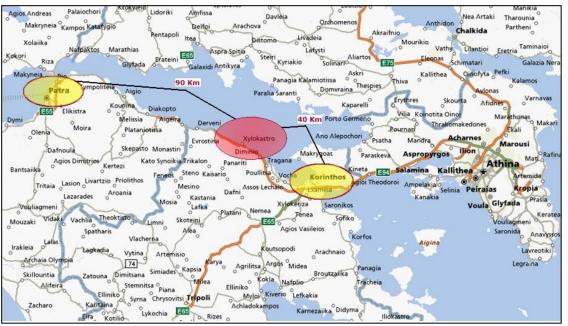

## RENTER CARREFOUR MARINOPOYLOS

Λυκοποριά Λίμνη Βουλιαγμένης Τρύκαλα Περαχώρα Κιάτο Ανω Τρίκαλα • Νεράντζα Αγ. Θεόδωροι Ισθμία! Στυμφαλία Λουτρό Ελένης Νεμέα Λαύκα ( Χιλιομόδι Σοφικό • Κόρφος

**Xylokastro** is a city that is 40 km west of Corinth via E65.

The new suburban railway transports tourists from Athens airport to Xylocastro in 1hr and 30 minutes.

Xylokastro is allocated in the wider area between Corinth and Patra, the population of which area ,not including those two major urban centers, is 120,000.