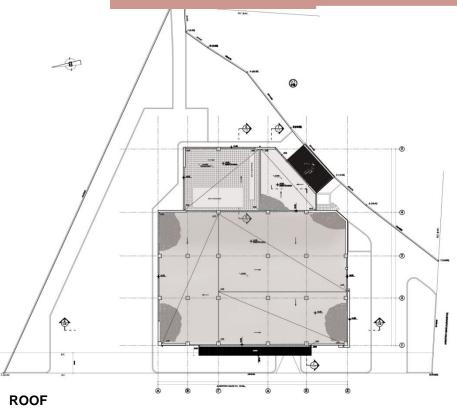

α Περαχώρα Κιάτο Ανω Τρίκαλα • Νεράντζα Αγ. Θεόδωροι Ισθμία! Στυμφαλία Λουτρό Ελένης Νεμέα Λαύκα ( Χιλιομόδι Σοφικό • Κόρφος

**Xylokastro** is a city that is 40 km west of Corinth via E65.

The municipality of xylocatsro is one of the biggest in land area in greece. It comprises of not only the main xylocastro city but also all the small communities of the surrounding area.

The population is around **50,000** and there is a nearby interchange southwest of the city.

The new suburban railway transports tourists from Athens airport to Xylocastro in 1hr and 30 minutes.

Xylokastro is allocated in the wider area between Corinth and Patra, the population of which area ,not including those two major urban centers, is 120,000.













## **BASEMENT - ROOF - 1<sup>ST</sup> FLOOR VIEWS**







A' FLOOR