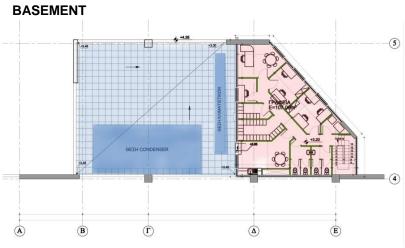

Περαχώρα Κιάτο Ανω Τρίκαλα • Νεράντζα Αγ. Θεόδωροι Ισθμία! Στυμφαλία Λουτρό Ελένης Νεμέα Λαύκα ( Χιλιομόδι Σοφικό • Κόρφος

**Xylokastro** is a city that is 40 km west of Corinth via E65.

The municipality of xylocatsro is one of the biggest in land area in greece. It comprises of not only the main xylocastro city but also all the small communities of the surrounding area.

The population is around **50,000** and there is a nearby interchange southwest of the city.

The new suburban railway transports tourists from Athens airport to Xylocastro in 1hr and 30 minutes.

Xylokastro is allocated in the wider area between Corinth and Patra, the population of which area ,not including those two major urban centers, is 120,000.













## **BASEMENT - ROOF - 1<sup>ST</sup> FLOOR VIEWS**







A' FLOOR