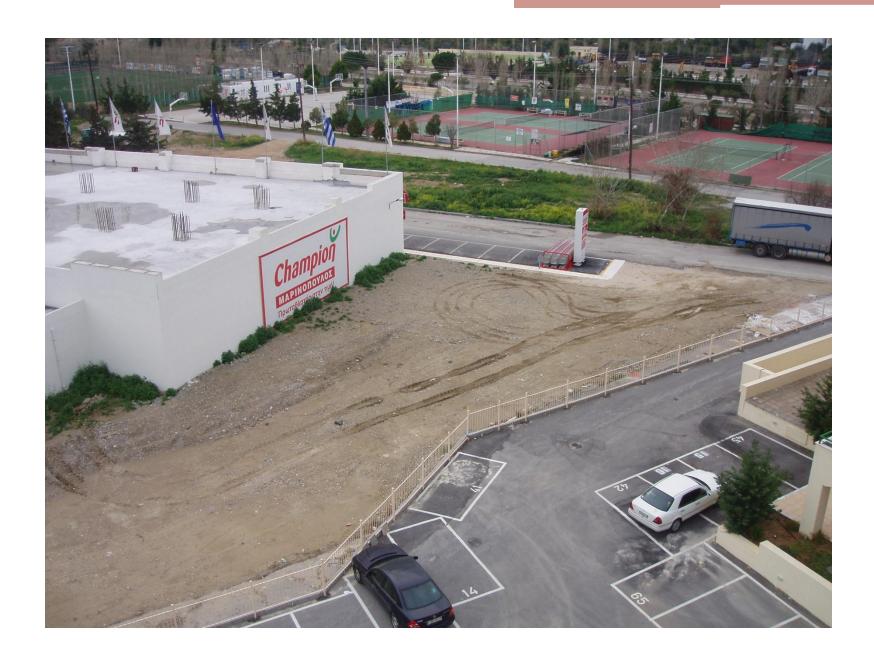

## RENTER CARREFOUR MARINOPOYLOS

Λυκοποριά Λίμνη Βουλιαγμένης Τρύκαλα Περαχώρα Κιάτο Ανω Τρίκαλα • Νεράντζα Αγ. Θεόδωροι Ισθμία! Στυμφαλία Λουτρό Ελένης Νεμέα Λαύκα ( Χιλιομόδι Σοφικό • Κόρφος

**Xylokastro** is a city that is 40 km west of Corinth via E65.