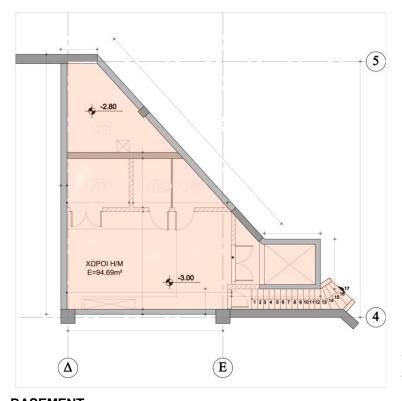

αλα Περαχώρα Κιάτο Ανω Τρίκαλα • Νεράντζα Αγ. Θεόδωροι Ισθμία! Στυμφαλία Λουτρό Ελένης Νεμέα Λαύκα ( Χιλιομόδι Σοφικό • Κόρφος

**Xylokastro** is a city that is 40 km west of Corinth via E65.

The municipality of xylocatsro is one of the biggest in land area in greece. It comprises of not only the main xylocastro city but also all the small communities of the surrounding area.

The population is around **50,000** and there is a nearby interchange southwest of the city.

The new suburban railway transports tourists from Athens airport to Xylocastro in 1hr and 30 minutes.

Xylokastro is allocated in the wider area between Corinth and Patra, the population of which area ,not including those two major urban centers, is 120,000.













## **BASEMENT - ROOF - 1<sup>ST</sup> FLOOR VIEWS**







A' FLOOR