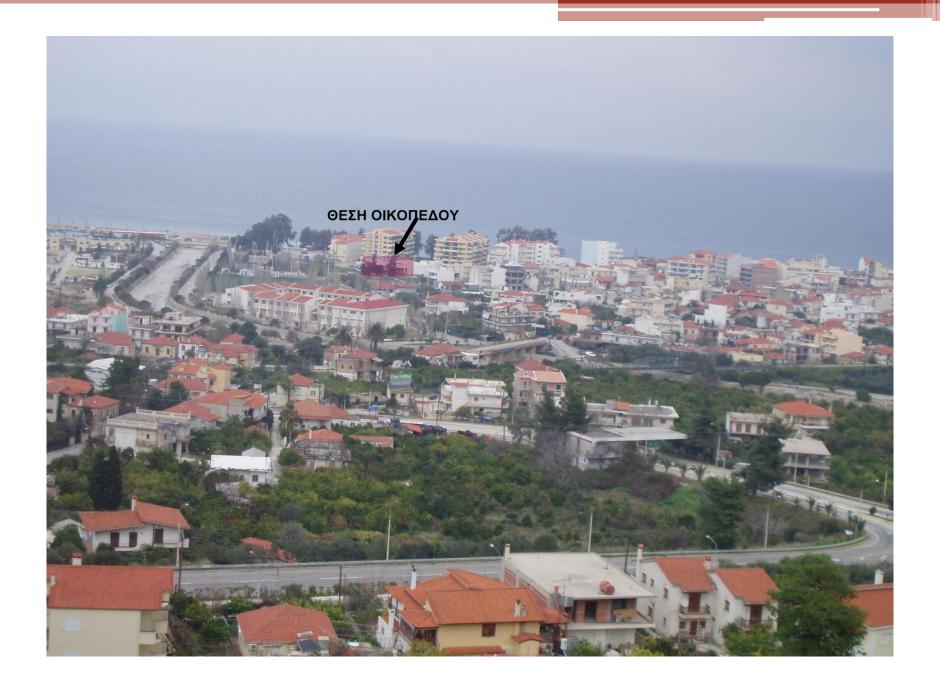

## RENTER CARREFOUR MARINOPOYLOS

Λυκοποριά Λίμνη Βουλιαγμένης Τρύκαλα Περαχώρα Κιάτο Ανω Τρίκαλα • Νεράντζα Αγ. Θεόδωροι Ισθμία! Στυμφαλία Λουτρό Ελένης Νεμέα Λαύκα ( Χιλιομόδι Σοφικό • Κόρφος

**Xylokastro** is a city that is 40 km west of Corinth via E65.