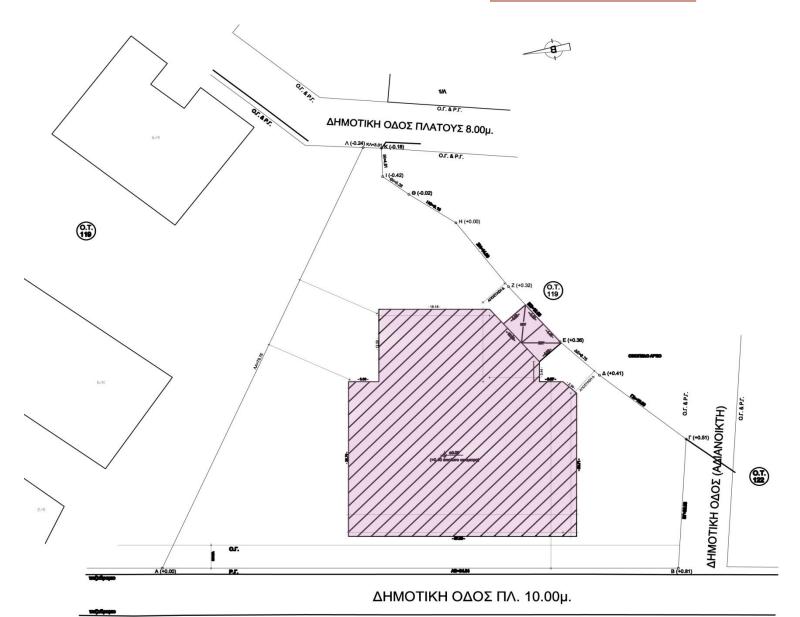

RREFOUR MARINOPOYLOS





Λυκοποριά Λίμνη Βουλιαγμένης Τρύκαλα Περαχώρα Κιάτο Ανω Τρίκαλα • Νεράντζα Αγ. Θεόδωροι Ισθμία! Στυμφαλία Λουτρό Ελένης Νεμέα Λαύκα ( Χιλιομόδι Σοφικό • Κόρφος

**Xylokastro** is a city that is 40 km west of Corinth via E65.

The municipality of xylocatsro is one of the biggest in land area in greece. It comprises of not only the main xylocastro city but also all the small communities of the surrounding area.

The population is around **50,000** and there is a nearby interchange southwest of the city.

The new suburban railway transports tourists from Athens airport to Xylocastro in 1hr and 30 minutes.

Xylokastro is allocated in the wider area between Corinth and Patra, the population of which area ,not including those two major urban centers, is 120,000.













## **BASEMENT - ROOF - 1<sup>ST</sup> FLOOR VIEWS**







A' FLOOR