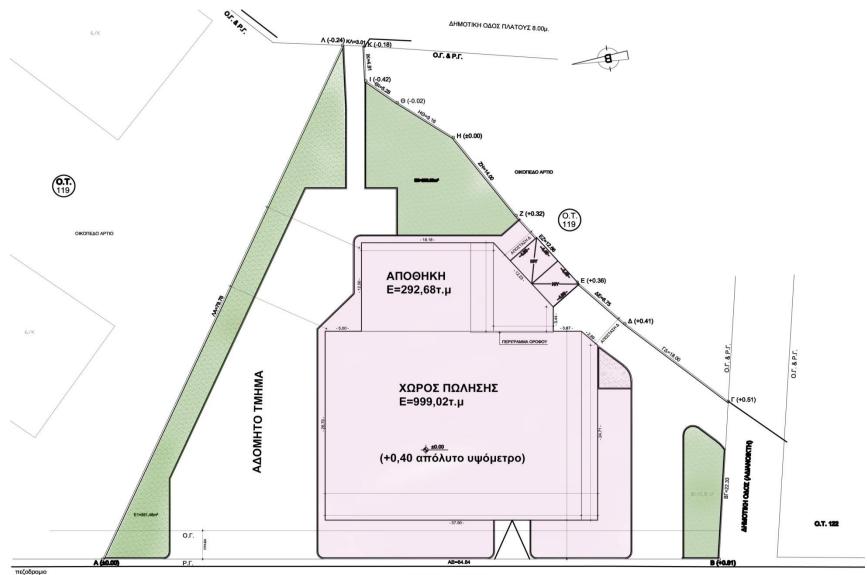

EFOUR MARINOPOYLOS





Λυκοποριά Λίμνη Βουλιαγμένης Τρύκαλα Περαχώρα Κιάτο Ανω Τρίκαλα • Νεράντζα Αγ. Θεόδωροι Ισθμία! Στυμφαλία Λουτρό Ελένης Νεμέα Λαύκα ( Χιλιομόδι Σοφικό • Κόρφος

**Xylokastro** is a city that is 40 km west of Corinth via E65.

The municipality of xylocatsro is one of the biggest in land area in greece. It comprises of not only the main xylocastro city but also all the small communities of the surrounding area.

The population is around **50,000** and there is a nearby interchange southwest of the city.

The new suburban railway transports tourists from Athens airport to Xylocastro in 1hr and 30 minutes.

Xylokastro is allocated in the wider area between Corinth and Patra, the population of which area ,not including those two major urban centers, is 120,000.













## **BASEMENT - ROOF - 1<sup>ST</sup> FLOOR VIEWS**







A' FLOOR